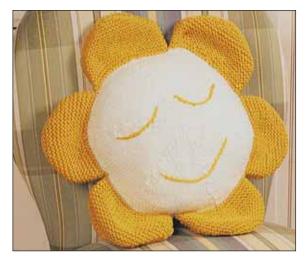

## **DAISY PILLOW**

SIZE

16 ins [40.5 cm] diameter (petal to petal).

With A, embroider stem st detail on Front of Daisy Pillow. Sew Front and Back of Pillow along "Join petals row" leaving an opening to insert stuffing. Stuff firmly. (Do not stuff petals). Sew opening closed. Sew petals of Front and Back tog.