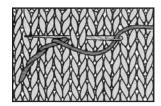

With A, embroider stem st detail on Front of Daisy Pillow. Sew Front and Back of Pillow along "Join petals row" leaving an opening to insert stuffing. Stuff firmly. (Do not stuff petals). Sew opening closed. Sew petals of Front and Back tog.

### STEM STITCH