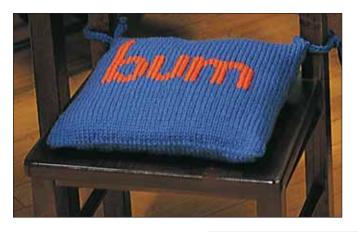

# "BUM" CHAIR CUSHION

MEASUREMENT

Approx 9½ ins [24 cm] square.

MATERIAI S

**Patons Canadiana** (100 g/3.5 oz) or **Patons Décor** (100 g/3.5 oz)

Main Color (MC) (Blue) 2 balls Contrast A (Orange) 1 ball

Size 4.5 mm (U.S. 7) knitting needles **or size needed to obtain tension**. Two size 4.5 mm (U.S. 7) double-pointed needles. Stuffing.

### INSTRUCTIONS

Pillow Pieces (make 2)

With MC, cast on 47 sts. Proceed in stocking st for 62 rows. Cast off.

Embroider Chart onto Pillow Top noting "First st" is placed 21 rows up from cast on edge, and 9 sts in from side edge. (First st is 10th st.)