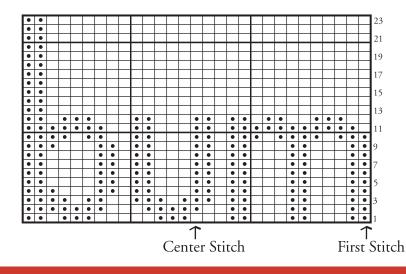

### INSTRUCTIONS

Pillow Pieces (make 2)

With MC, cast on 47 sts. Proceed in stocking st for 62 rows. Cast off.

Embroider Chart onto Pillow Top noting "First st" is placed 21 rows up from cast on edge, and 9 sts in from side edge. (First st is 10th st.)

### **CHART**

### Key

= MC

= Duplicate st with A