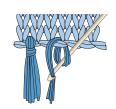

**Fringe:** Cut strands of yarn 15" [38 cm] long. Taking 2 strands tog, fold in half and knot into fringe across both ends of Scarf. Trim fringe evenly.

Key

 $\square$  = Knit on RS rows. Purl on WS rc

= C4B