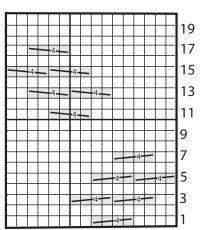

### **INSTRUCTIONS**

**Note:** See Chart on page 2.

**Cable Panel** (worked over 16 sts)

**1st row:** (RS). K4. C4B. K8. 2nd and alt rows: Purl. **3rd row:** K2. (C4B) twice. K6. 5th row: (C4B) twice. K8.

7th row: K2, C4B, K10.

9th row: Knit.

**11th row:** K8. C4F. K4.

**13th row:** K6. (C4F) twice. K2. **15th row:** K8. (C4F) twice. **17th row:** K10. C4F. K2.

19th row: Knit. 20th row: Purl.

These 20 rows form Cable Panel.

**Fringe:** Cut strands of yarn 15" [38 cm] long. Taking 2 strands tog, fold in half and knot into fringe across both ends of Scarf. Trim fringe evenly.

Key

 $\square$  = Knit on RS rows. Purl on WS rc

= C4B

= C4F

Start Here