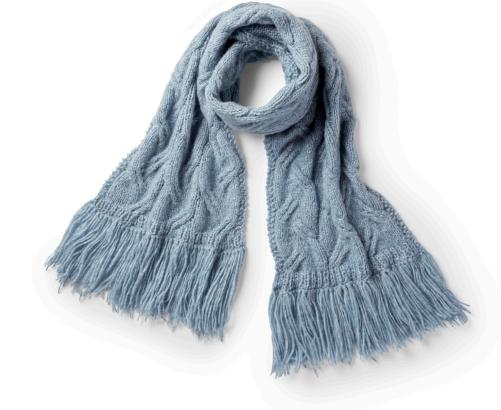

#### **MEASUREMENTS**

Approx 14" [35.5 cm] wide x 90" [228.5 cm] long, excluding fringe