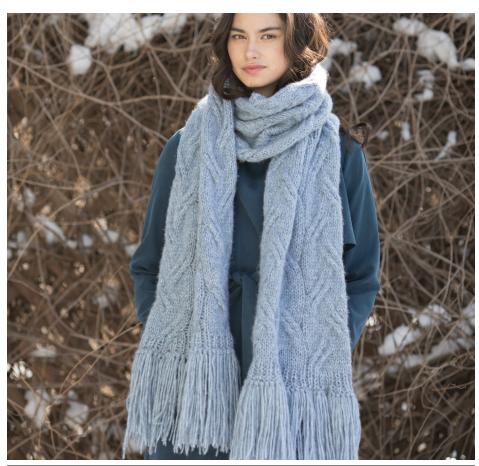

#### **MEASUREMENTS**

Approx 14" [35.5 cm] wide x 90" [228.5 cm] long, excluding fringe

### **INSTRUCTIONS**

**Note:** See Chart on page 2.

**Cable Panel** (worked over 16 sts)

**1st row:** (RS). K4. C4B. K8. 2nd and alt rows: Purl. **3rd row:** K2. (C4B) twice. K6. 5th row: (C4B) twice. K8.