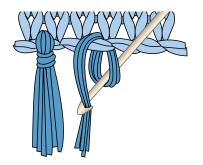

## **INSTRUCTIONS**

Cast on 31 sts.

**1st row:** \*K2. P2. Rep from \* to last 3 sts. K2. P1.

Rep 1st row until work from beg measures 80" [203 cm].

Cast off.

**Fringe:** Cut lengths of yarn 16" [40.5 cm] long. Taking 3 strands tog, fold in half and knot into fringe evenly across Scarf ends. Trim fringe evenly.