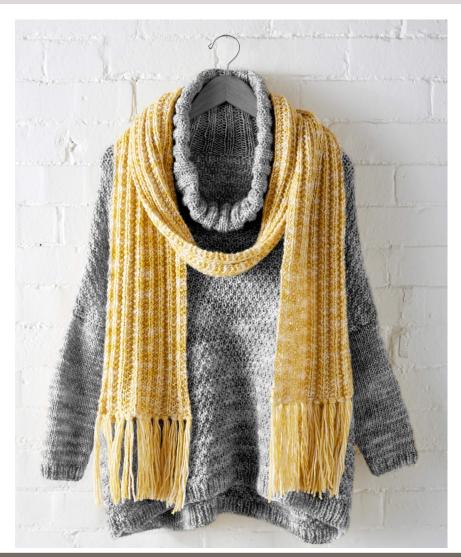

# **≜**Patons

**MERIDIAN SCARF** | KNIT

### **MEASUREMENTS**

Approx 7" x 80" [18 x 203 cm], excluding fringe.

#### **MATERIALS**

**Patons® Denimy™** (3 oz/85 g; 144 yds/132 m) Lemon Curry Denim (96620) **4 balls** 

Size U.S. 9 (5.5 mm) knitting needles or size needed to obtain gauge.

**ABBREVIATIONS:** 

**Approx** = Approximately **Beg** = Beginning **K** = Knit