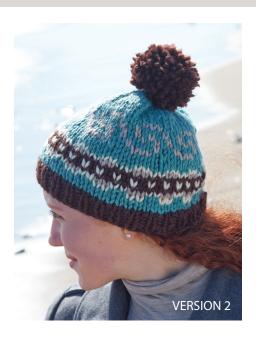

Version 2 (See page 2)

Main Color (MC) Geyser Blue (89201)1 ballContrast A Mocha (89013)1 ballContrast B Natural Mix (89229)1 ballContrast C Aran (89008)1 ball

Set of 4 sizes U.S. 10½ (6.5 mm) and U.S. 11 (8 mm) double-pointed knitting needles **or size needed to obtain gauge.** Stitch marker.

Change to larger set of needles and proceed as follows:

1st and 2nd rnds: With MC, knit.

Work Chart I for Version 1 or Chart III for Version 2 to end of chart reading rows from **right** to left and noting 4-st rep will be worked 14 times. (See Charts on page 2)

**Next 2 rnds:** With MC, knit.

Work Chart II for Version 1 or Chart IV for Version 2 to end of chart reading rows from **right** to left and noting 7-st rep will be worked 8 times. 48 sts.

With MC, knit 4 rnds.

### **Pompom**

Wind A around 4 fingers approx 80 times. Remove from fingers and tie tightly in center. Cut through each side of loops. Trim to a smooth round shape. Sew to top of Hat.