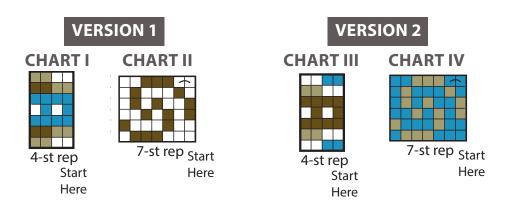

Change to larger set of needles and proceed as follows:

1st and 2nd rnds: With MC, knit.

Work Chart I for Version 1 or Chart III for Version 2 to end of chart reading rows from **right** to left and noting 4-st rep will be worked 14 times. (See Charts on page 2)

**Next 2 rnds:** With MC, knit.

Work Chart II for Version 1 or Chart IV for Version 2 to end of chart reading rows from **right** to left and noting 7-st rep will be worked 8 times. 48 sts.

With MC, knit 4 rnds.