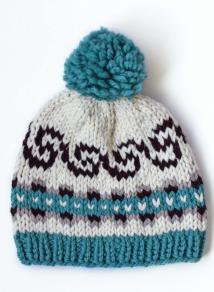

Version 2 (See page 2)

Main Color (MC) Geyser Blue (89201)1 ballContrast A Mocha (89013)1 ballContrast B Natural Mix (89229)1 ballContrast C Aran (89008)1 ball

Set of 4 sizes U.S. 10½ (6.5 mm) and U.S. 11 (8 mm) double-pointed knitting needles **or size needed to obtain gauge.** Stitch marker.

Change to larger set of needles and proceed as follows:

1st and 2nd rnds: With MC, knit.

Work Chart I for Version 1 or Chart III for Version 2 to end of chart reading rows from **right** to left and noting 4-st rep will be worked 14 times. (See Charts on page 2)

**Next 2 rnds:** With MC, knit.

Work Chart II for Version 1 or Chart IV for Version 2 to end of chart reading rows from **right** to left and noting 7-st rep will be worked 8 times. 48 sts.

With MC, knit 4 rnds.

### **Pompom**

Wind A around 4 fingers approx 80 times. Remove from fingers and tie tightly in center. Cut through each side of loops. Trim to a smooth round shape. Sew to top of Hat.