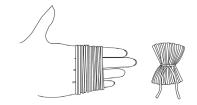

### **Pompom**

Wind A around 4 fingers approx 80 times. Remove from fingers and tie tightly in center. Cut through each side of loops. Trim to a smooth round shape. Sew to top of Hat.