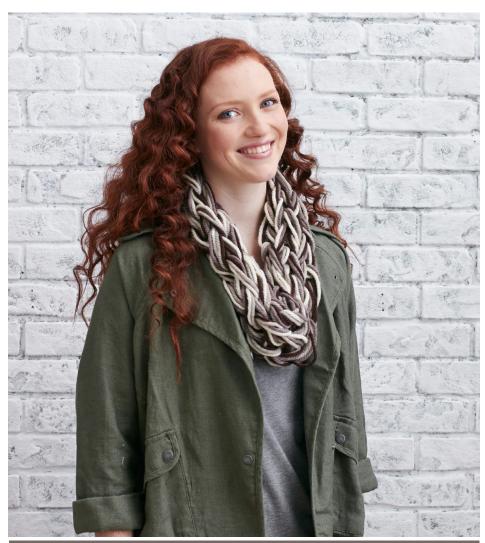

## **≜**Patons

WARM WOOL ARM KNIT COWL

### **MATERIALS**

Patons® Classic Wool Bulky™ (3.5 oz/100 g; 78 yds/71 m) Contrast A Mocha (89013) 1 ball

Contrast A Mocha (89013) 1 ball Contrast B Natural Mix (89229) 1 ball Contrast C Aran (89008) 1 ball

### **MEASUREMENTS**

Approximately 7" x 26" [18 x 66 cm]

### **INSTRUCTIONS**

Holding 1 strand each of A, B and C together, cast on 6 stitches. Arm knit until work measures approximately 26" [66 cm], noting right side is facing you. Cast off.

Sew ends together to form Cowl.