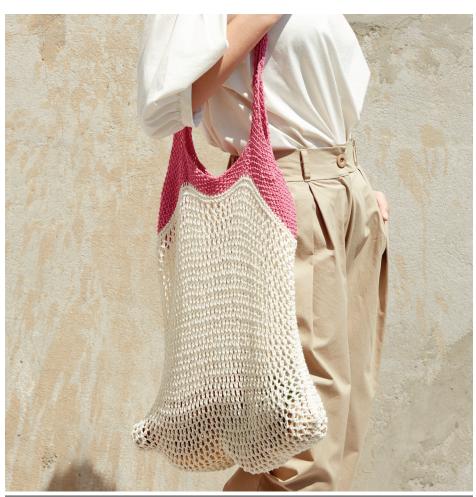

#### **≜** Patons° KNIT MESH MARKET BAG | KNIT

## **MEASUREMENTS**

Approx 19" [48.5 cm] wide x 13" [33 cm] long, excluding handles and noting bag fabric will stretch.

> **Upper Edging and Straps:** (RS). With A, beg at side seam, pick up and knit 156 sts evenly around

> opening. Join in rnd, placing marker on first st.

**1st rnd:** \*K1. P1. Rep from \*

around.

**2nd rnd:** \*P1. K1. Rep from \* around. Rep last 2 rnds for Seed St Pat until Edging measures 1" [2.5 cm].

## **Repatons KNIT MESH MARKET BAG** | KNIT

Make Straps: Next rnd: (K1. P1) 14 times. Cast off 22 sts in pat. (K1. P1) 28 times. Cast off 22 sts in pat. (K1. P1) 14 times.

**Next rnd:** (P1. K1) 14 times. Cast on 88 sts (strap). (P1. K1) 28 times. Cast on 88 sts (strap). (P1. K1) 14 times. 288 sts.