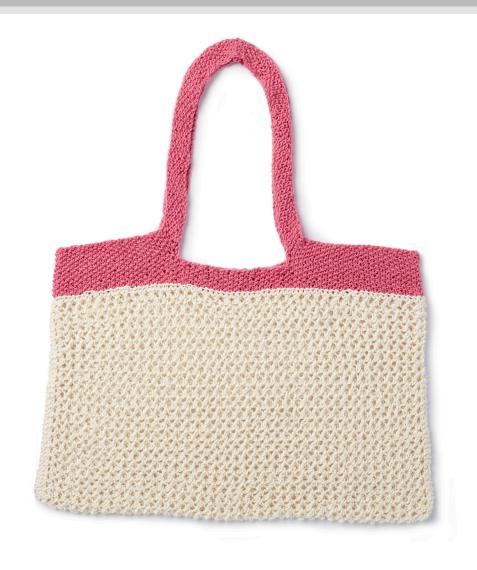

#### **≜** Patons° KNIT MESH MARKET BAG | KNIT

## **MEASUREMENTS**

Approx 19" [48.5 cm] wide x 13" [33 cm] long, excluding handles and noting bag fabric will stretch.

## **INSTRUCTIONS**

With MC, cast on 80 sts. Do not join. Working back and forth across needle in rows, proceed as follows:

Body: 1st to 3rd rows: Knit.

4th row: (WS). K2. \*K2tog. yo. Rep

from \* to last 2 sts. K2. 5th row: (RS). Knit.

> **Upper Edging and Straps:** (RS). With A, beg at side seam, pick up and knit 156 sts evenly around

> opening. Join in rnd, placing marker on first st.

**1st rnd:** \*K1. P1. Rep from \*

around.

**2nd rnd:** \*P1. K1. Rep from \* around. Rep last 2 rnds for Seed St Pat until Edging measures 1" [2.5 cm].

## **Repatons KNIT MESH MARKET BAG** | KNIT

Make Straps: Next rnd: (K1. P1) 14 times. Cast off 22 sts in pat. (K1. P1) 28 times. Cast off 22 sts in pat. (K1. P1) 14 times.

**Next rnd:** (P1. K1) 14 times. Cast on 88 sts (strap). (P1. K1) 28 times. Cast on 88 sts (strap). (P1. K1) 14 times. 288 sts.