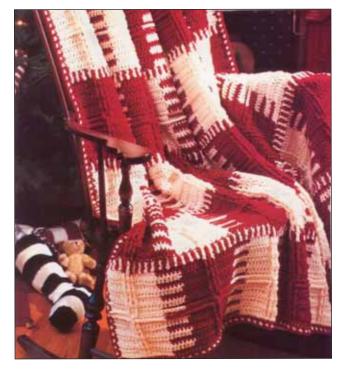

# ♣Patons Canadiana

# **APatons**DECOR

# **PLAID AFGHAN**

### **MEASUREMENTS**

Approx 61 x 56 ins [154.5 x 142 cm]

# **MATERIALS**

Patons Decor (100 g/3.5 oz) or Patons Canadiana (100 g/3.5 oz)

Main Color (MC) (red) 9 balls Contrast A (aran) 9 balls

Size 5.5 mm (U.S. I or 9) crochet hook **or size needed to obtain tension.** 