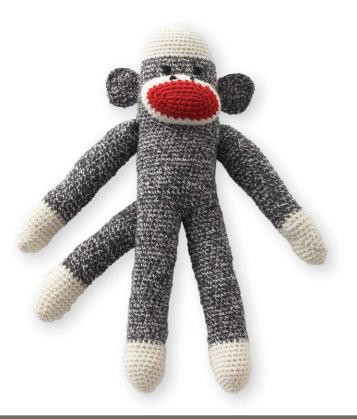

## FINISHING

Stuff Muzzle lightly and sew to front of Monkey. Attach Ears to either side of Head. Sew Arms and Tail in position as shown. With black yarn, embroider Eyes and Nostrils.