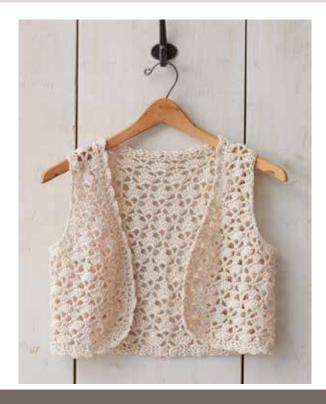

# **A Patons SEASHELL CROCHET VEST** | CROCHET

#### BODY

**Notes:** Vest is made in one piece to armholes. Ch 3 at beg of row counts as dc throughout.

#### Ch **159** (**199-279**)

**1st row:** (RS). 7 dc in 7th ch from hook (counts as dc. Ch 1. Shell). Ch 1. Skip next 4 ch. 1 dc in next ch. \*Ch 1. Skip next 4 ch. 7 dc in next ch – shell made. Ch 1. Skip next 4 ch. 1 dc in next ch. Rep from \* to last 7 ch. Ch 1. Skip next 4 ch. Shell in next ch. Ch 1. Skip next ch. 1 dc in last ch. Turn. **16** (20-28) shells.

**2nd row:** Ch 6 (counts as 1 dc and ch-3) 1 dc in first dc. Ch 1. 3 dc in center dc of next shell. Ch 1. \*(1 dc. Ch 3. 1 dc) in next sc. Ch 1. 3 dc in center dc of next shell. Ch 1. \*Rep from \* to last dc. (1 dc. Ch 3. 1 dc) in last dc. Turn.

**3rd row:** Ch 4 (counts as 1 dc and ch-1). Shell in first ch-3 sp. \*Ch 1. Skip next dc. 1 dc in next dc. Ch 1. Skip next dc. Shell in next ch-3 sp. Rep from \* to last ch-6. Shell in last ch-3 sp. Ch 1. 1 dc in 3rd ch of ch 6. Turn. **17** (21-29) shells.

**4th row:** Ch 4 (counts as 1 dc and ch-1). 1 dc in first dc. Ch 1. 3 dc in center dc of next shell. Ch 1. \*(1 dc. Ch 3. 1 dc) in next dc. Ch 1. 3 dc in center dc of next shell. Ch 1. Rep from \* to last ch-4. (1 dc. Ch 1. 1 dc) in 3rd ch of ch 4. Turn.

**5th row:** Ch 3. 3 dc in first dc. Ch 1. Skip next dc. 1 dc in next dc. Ch 1. Skip next dc. \*Shell in next ch-3 sp. Ch 1. Skip next dc. 1 dc in next dc. Ch 1. Skip next dc. Rep from \* to last ch-4. 4 dc in 3rd ch of ch 4. Turn.

**6th row:** Ch 3. 1 dc in first dc. Ch 1. Skip next 3 dc. (1 dc. Ch 3. 1 dc) in next dc. Ch 1. \*3 dc in center dc of next shell. Ch 1. (1 dc. Ch 3. 1 dc) in next dc. Ch 1.

PAC0132-003983M