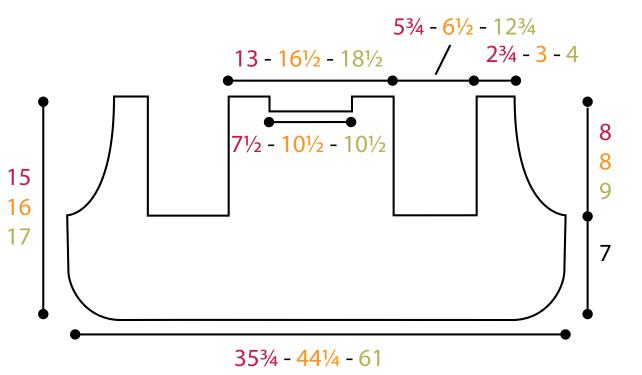

CROCHET | SKILL LEVEL: INTERMEDIATE

SIZES To fit bust measurement Extra-Small/Small/Medium 28-38" [71-96.5 cm] Large/Extra-Large 40-46" [ 101.5-117 cm] 2/3 X-Large 48-62" [122-157.5cm]

## GAUGE

16 sc and 20 rows = 4" [10 cm]. 19 sts and 7 rows = 4" [10 cm] in pat.