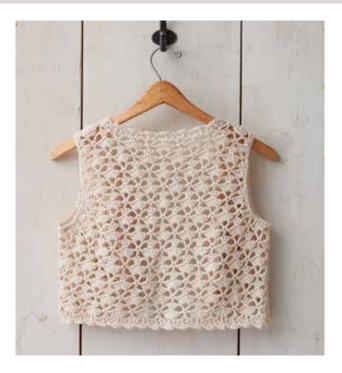

# **A Patons SEASHELL CROCHET VEST** | CROCHET

#### BODY

**Notes:** Vest is made in one piece to armholes. Ch 3 at beg of row counts as dc throughout.

### BORDER

With RS facing, join yarn with sl st to left shoulder seam at neck.

**1st rnd:** Ch 3. Work **264** (**303-330**) dc evenly around Vest. Join with sl st to top of ch 3.

**2nd rnd:** \*Skip next 2 dc. (2 dc. Ch 3. 1 sc) in next dc. Rep from \* around. Join with sl st to first dc. Fasten off.