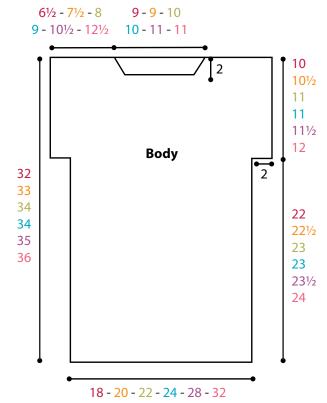

## GAUGE

18 dc and 10 rows = 4'' [10 cm].

# **Finished bust**

| Extra-Small/Small | 36" [91.5 cm]  |
|-------------------|----------------|
| Medium            | 40" [101.5 cm] |
| Large             | 44" [112 cm]   |
| Extra-Large       | 48" [122 cm]   |
| 2/3 X-Large       | 56" [142 cm]   |
| 4/5 X-Large       | 64" [162.5 cm] |
|                   |                |

### BACK

\*\*With A, chain (ch) 84 (92-102-110-128-146).

1st row: Right side (RS). 1 double crochet (dc) in 4th ch from hook. 1 dc in each ch to end of chain. Turn. 82 (90-100-108-126-144) dc.

2nd row: Ch 3 (counts as dc). 1 dc in each dc to end of row. Turn. Repeat (rep) last row until work from beginning (beg) measures approximately (approx) 22 (221/2-23-23-231/2-24)" [56 (57-58.5-58.5-59.5-61) cm], ending on a wrong side (WS) row. Fasten off.

Shape Sleeves: 1st row: With B, ch 9. Working across last row of Back with RS facing, 1 dc in each dc to end of row. Ch 11. Turn.

**2nd row:** 1 dc in 4th ch from hook (skipped ch-3 counts as dc). 1 dc in each ch and dc to end of row. 100 (108-118-126-144-162) dc. Turn.

3rd row: Ch 3 (counts as dc). 1 dc in each dc to end of row. Turn.\*\* Rep last row until work from beg measures **32** (33-34-34-35-36)" [**81.5** (**84-86.5-86.5-89-91.5**) cm] from beg. Fasten off.