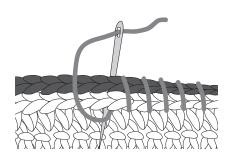

#### **FINISHING**

Using whipstitch, sew Motifs tog as shown in Diagrams for Back, Fronts and Sleeves.

Sew shoulder seams. Fold Sleeve in half, matching center to shoulder seam. Sew in Sleeves. Sew underarm and side seams.

#### Border

With RS facing, join A with sl st to Left side seam.

**1st rnd:** Ch 2 (counts as hdc here and throughout). Work 1 rnd of hdc evenly along bottom edge, up Right Front, along Back neck edge, down Left Front and along bottom edge, working 3 hdc in each corner. Join with sl st to top of ch 2.

### **Sleeve Cuffs**

With RS facing, join A with sl st to Sleeve seam.

**1st rnd:** Ch 2. Work 1 rnd of hdc evenly around Sleeve edge. Join with sl st to top of ch 2.

**2nd to 4th rnds:** Ch 2. Work 1 hdc in each hdc around. Join with sl st to top of ch 2.