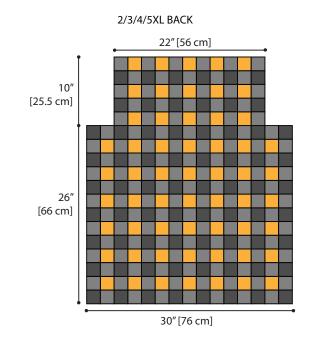

Following Chart, make number of Motifs in A, B and C pertaining to vour size.

Note: Size XS/S/M shown on page 2.

Sizes L/XL and 2/3/4/5XL shown on page 3.

#### **FINISHING**

Using whipstitch, sew Motifs tog as shown in Diagrams for Back, Fronts and Sleeves.

Sew shoulder seams. Fold Sleeve in half, matching center to shoulder seam. Sew in Sleeves. Sew underarm and side seams.

## **Patons Buffalo Plaid Crochet Cardigan** | CROCHET

| Size 2/3/4/5XL | А   | В   | С   |
|----------------|-----|-----|-----|
| LEFT SLEEVE    | 20  | 45  | 25  |
| RIGHT SLEEVE   | 20  | 45  | 25  |
| LEFT FRONT     | 29  | 54  | 23  |
| RIGHT FRONT    | 29  | 54  | 23  |
| BACK           | 68  | 136 | 57  |
| TOTAL          | 166 | 334 | 153 |