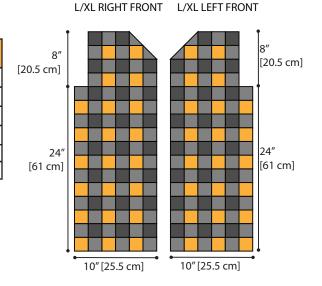

Following Chart, make number of Motifs in A, B and C pertaining to vour size.

Note: Size XS/S/M shown on page 2.

Sizes L/XL and 2/3/4/5XL shown on page 3.

#### **FINISHING**

Using whipstitch, sew Motifs tog as shown in Diagrams for Back, Fronts and Sleeves.

Sew shoulder seams. Fold Sleeve in half, matching center to shoulder seam. Sew in Sleeves. Sew underarm and side seams.

| А   | В                          | U                                          |
|-----|----------------------------|--------------------------------------------|
| 16  | 36                         | 20                                         |
| 16  | 36                         | 20                                         |
| 23  | 44                         | 22                                         |
| 23  | 44                         | 22                                         |
| 48  | 100                        | 52                                         |
| 126 | 260                        | 136                                        |
|     | 16<br>16<br>23<br>23<br>48 | 16 36<br>16 36<br>23 44<br>23 44<br>48 100 |