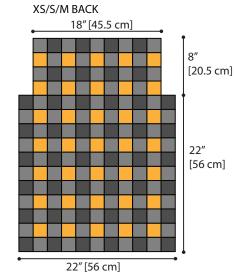

Following Chart, make number of Motifs in A, B and C pertaining to vour size.

Note: Size XS/S/M shown on page 2.

Sizes L/XL and 2/3/4/5XL shown on page 3.

#### **FINISHING**

Using whipstitch, sew Motifs tog as shown in Diagrams for Back, Fronts and Sleeves.

Sew shoulder seams. Fold Sleeve in half, matching center to shoulder seam. Sew in Sleeves. Sew underarm and side seams.

## **Patons Buffalo Plaid Crochet Cardigan** | CROCHET

| Size XS/S/M  | А   | В   | С  |
|--------------|-----|-----|----|
| LEFT SLEEVE  | 20  | 36  | 16 |
| RIGHT SLEEVE | 20  | 36  | 16 |
| LEFT FRONT   | 21  | 33  | 14 |
| RIGHT FRONT  | 21  | 33  | 14 |
| BACK         | 44  | 78  | 35 |
| TOTAL        | 126 | 216 | 95 |