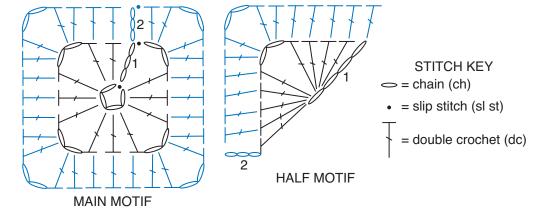

## **FULL MOTIF**

See diagram on page 2. Ch 4. Join with sl st to first ch to form ring.

1st rnd: Ch 3 (counts as dc). (2 dc. Ch 2) in ring. (3 dc. Ch 2) 3 times in ring. Join with sl st to top of ch 3.

2nd rnd: Ch 3 (counts as dc). 1 dc in each of next 2 dc. \*(2 dc. Ch 2. 2 dc) in next ch-2 sp. 1 dc in each of next 3 dc. Rep from \* twice more. (2 dc. Ch 2. 2 dc) in last ch-2 sp. Join with sl st to top of ch 3. Fasten off.

Following Chart, make number of Motifs in A, B and C pertaining to vour size.

Note: Size XS/S/M shown on page 2.

Sizes L/XL and 2/3/4/5XL shown on page 3.

#### **HALF MOTIF**

See diagram on page 2.

**1st row:** Ch 4. (4 dc. Ch 2. 5 dc) all in 4th ch from hook. Turn.

2nd row: Ch 3 (counts as dc). 1 dc in each of next 4 dc. (2 dc. Ch 2. 2 dc) in ch-2 sp. 1 dc in each of next 5 dc. Fasten off.

Sizes XS/S/M and L/XL only: With B, make 4.

**Size 2/3/4/5XL only:** With A, make 2. With C, make 2.