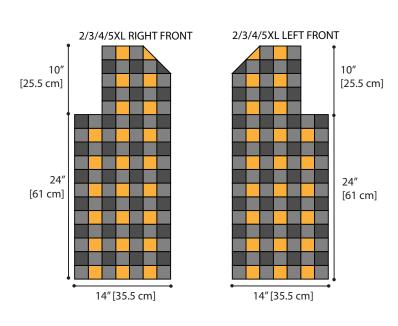

Following Chart, make number of Motifs in A, B and C pertaining to vour size.

Note: Size XS/S/M shown on page 2.

Sizes L/XL and 2/3/4/5XL shown on page 3.

#### **FINISHING**

Using whipstitch, sew Motifs tog as shown in Diagrams for Back, Fronts and Sleeves.

Sew shoulder seams. Fold Sleeve in half, matching center to shoulder seam. Sew in Sleeves. Sew underarm and side seams.

## **Patons Buffalo Plaid Crochet Cardigan** | CROCHET

| Size 2/3/4/5XL | А   | В   | С   |
|----------------|-----|-----|-----|
| LEFT SLEEVE    | 20  | 45  | 25  |
| RIGHT SLEEVE   | 20  | 45  | 25  |
| LEFT FRONT     | 29  | 54  | 23  |
| RIGHT FRONT    | 29  | 54  | 23  |
| BACK           | 68  | 136 | 57  |
| TOTAL          | 166 | 334 | 153 |