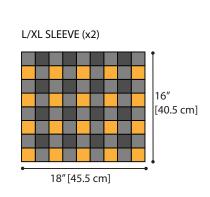

Following Chart, make number of Motifs in A, B and C pertaining to vour size.

Note: Size XS/S/M shown on page 2.

Sizes L/XL and 2/3/4/5XL shown on page 3.

#### **FINISHING**

Using whipstitch, sew Motifs tog as shown in Diagrams for Back, Fronts and Sleeves.

Sew shoulder seams. Fold Sleeve in half, matching center to shoulder seam. Sew in Sleeves. Sew underarm and side seams.

## **Patons Buffalo Plaid Crochet Cardigan** | CROCHET

| Size XS/S/M  | А   | В   | С  |
|--------------|-----|-----|----|
| LEFT SLEEVE  | 20  | 36  | 16 |
| RIGHT SLEEVE | 20  | 36  | 16 |
| LEFT FRONT   | 21  | 33  | 14 |
| RIGHT FRONT  | 21  | 33  | 14 |
| BACK         | 44  | 78  | 35 |
| TOTAL        | 126 | 216 | 95 |