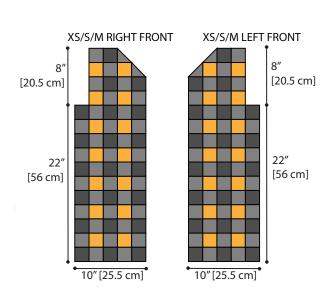

Following Chart, make number of Motifs in A, B and C pertaining to vour size.

Note: Size XS/S/M shown on page 2.

Sizes L/XL and 2/3/4/5XL shown on page 3.

#### **FINISHING**

Using whipstitch, sew Motifs tog as shown in Diagrams for Back, Fronts and Sleeves.

Sew shoulder seams. Fold Sleeve in half, matching center to shoulder seam. Sew in Sleeves. Sew underarm and side seams.

## **Patons Buffalo Plaid Crochet Cardigan** | CROCHET

| Size XS/S/M  | А   | В   | С  |
|--------------|-----|-----|----|
| LEFT SLEEVE  | 20  | 36  | 16 |
| RIGHT SLEEVE | 20  | 36  | 16 |
| LEFT FRONT   | 21  | 33  | 14 |
| RIGHT FRONT  | 21  | 33  | 14 |
| BACK         | 44  | 78  | 35 |
| TOTAL        | 126 | 216 | 95 |