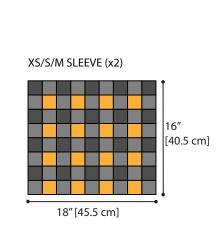

#### **FINISHING**

Using whipstitch, sew Motifs tog as shown in Diagrams for Back, Fronts and Sleeves.

Sew shoulder seams. Fold Sleeve in half, matching center to shoulder seam. Sew in Sleeves. Sew underarm and side seams.

### **Sleeve Cuffs**

With RS facing, join A with sl st to Sleeve seam.

**1st rnd:** Ch 2. Work 1 rnd of hdc evenly around Sleeve edge. Join with sl st to top of ch 2.

**2nd to 4th rnds:** Ch 2. Work 1 hdc in each hdc around. Join with sl st to top of ch 2.

## **Patons Buffalo Plaid Crochet Cardigan** | CROCHET

| Size XS/S/M  | А   | В   | С  |
|--------------|-----|-----|----|
| LEFT SLEEVE  | 20  | 36  | 16 |
| RIGHT SLEEVE | 20  | 36  | 16 |
| LEFT FRONT   | 21  | 33  | 14 |
| RIGHT FRONT  | 21  | 33  | 14 |
| BACK         | 44  | 78  | 35 |
| TOTAL        | 126 | 216 | 95 |