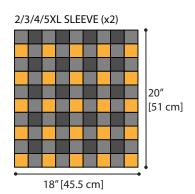

Following Chart, make number of Motifs in A, B and C pertaining to vour size.

Note: Size XS/S/M shown on page 2.

Sizes L/XL and 2/3/4/5XL shown on page 3.

#### **FINISHING**

Using whipstitch, sew Motifs tog as shown in Diagrams for Back, Fronts and Sleeves.

Sew shoulder seams. Fold Sleeve in half, matching center to shoulder seam. Sew in Sleeves. Sew underarm and side seams.

## **Patons Buffalo Plaid Crochet Cardigan** | CROCHET

| Size 2/3/4/5XL | А   | В   | С   |
|----------------|-----|-----|-----|
| LEFT SLEEVE    | 20  | 45  | 25  |
| RIGHT SLEEVE   | 20  | 45  | 25  |
| LEFT FRONT     | 29  | 54  | 23  |
| RIGHT FRONT    | 29  | 54  | 23  |
| BACK           | 68  | 136 | 57  |
| TOTAL          | 166 | 334 | 153 |