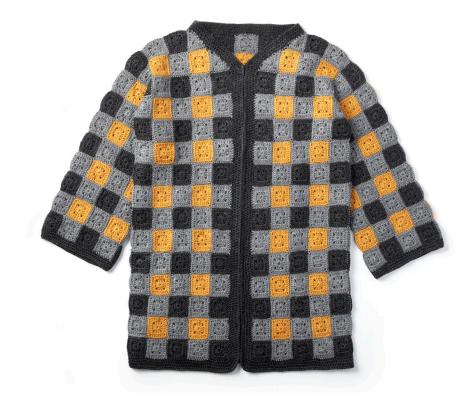

# **%**arnspirations™ spark your inspiration!

#### **≜** Patons® **BUFFALO PLAID CROCHET CARDIGAN | CROCHET**

| MATERIALS                          |            |        |         |       |
|------------------------------------|------------|--------|---------|-------|
| Patons® Canadiana™ (3.5 oz/100 g   | g; 205 yds | /187 m | )       |       |
| Sizes                              | XS/S/M     | L/XL   | 2/3/4/5 | XL    |
| Contrast A Dark Gray Mix (10042)   | 5          | 5      | 6       | balls |
| Contrast B Medium Gray Mix (10044) | 5          | 5      | 6       | balls |
| Contrast C Fool's Gold (10610)     | 5          | 5      | 6       | balls |

## **Report Ons**® **Buffalo Plaid Crochet Cardigan** | CROCHET