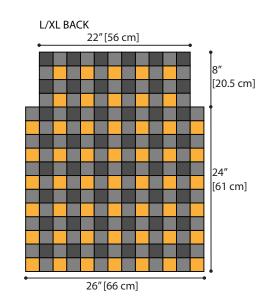

Following Chart, make number of Motifs in A, B and C pertaining to vour size.

Note: Size XS/S/M shown on page 2.

Sizes L/XL and 2/3/4/5XL shown on page 3.

#### **FINISHING**

Using whipstitch, sew Motifs tog as shown in Diagrams for Back, Fronts and Sleeves.

Sew shoulder seams. Fold Sleeve in half, matching center to shoulder seam. Sew in Sleeves. Sew underarm and side seams.

## **Patons Buffalo Plaid Crochet Cardigan** | CROCHET

| Size XS/S/M  | А   | В   | С  |
|--------------|-----|-----|----|
| LEFT SLEEVE  | 20  | 36  | 16 |
| RIGHT SLEEVE | 20  | 36  | 16 |
| LEFT FRONT   | 21  | 33  | 14 |
| RIGHT FRONT  | 21  | 33  | 14 |
| BACK         | 44  | 78  | 35 |
| TOTAL        | 126 | 216 | 95 |