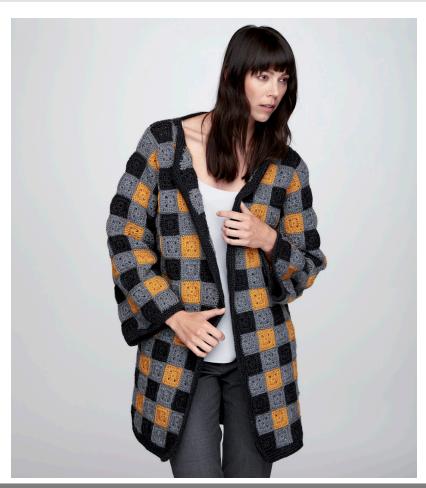

# **%**arnspirations™ spark your inspiration!

#### **≜** Patons® **BUFFALO PLAID CROCHET CARDIGAN | CROCHET**

| MATERIALS                          |            |        |         |       |
|------------------------------------|------------|--------|---------|-------|
| Patons® Canadiana™ (3.5 oz/100 g   | g; 205 yds | /187 m | )       |       |
| Sizes                              | XS/S/M     | L/XL   | 2/3/4/5 | XL    |
| Contrast A Dark Gray Mix (10042)   | 5          | 5      | 6       | balls |
| Contrast B Medium Gray Mix (10044) | 5          | 5      | 6       | balls |
| Contrast C Fool's Gold (10610)     | 5          | 5      | 6       | balls |

## **Report Ons**® **Buffalo Plaid Crochet Cardigan** | CROCHET