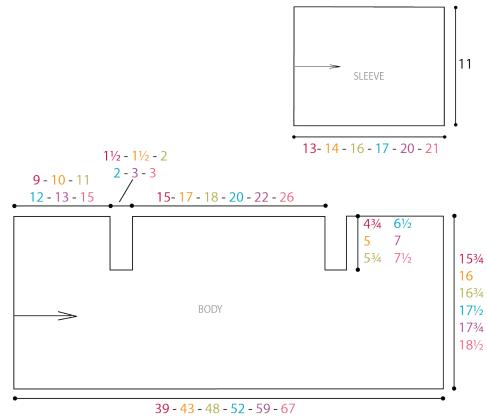

## To fit bust measurement

| XS/S  | 28-34" [71-86.5 cm]     |
|-------|-------------------------|
| M     | 36-38" [91.5-96.5 cm]   |
| L     | 40-42" [101.5-106.5 cm] |
| XL    | 44-46" [112-117 cm]     |
| 2/3XL | 48-54" [122-137 cm]     |
| 4/5XL | 56-62 [142-157.5 cm]    |

## **Finished bust measurement**

| XS/S  | 36" [91.5 cm]  |
|-------|----------------|
| M     | 40" [101.5 cm] |
| L     | 44" [112 cm]   |
| XL    | 48" [122 cm]   |
| 2/3XL | 54" [137 cm]   |
| 4/5XL | 62" [157.5 cm] |

#### **SLEEVES**

With B, ch 30.

Work in Body Pat as given for Body (over 28 sts) until work from beg measures **13** (**14-16-17-20-21**)" [33 (35.5-40.5-43-51-53.5) cm], ending with a WS row. Fasten off.