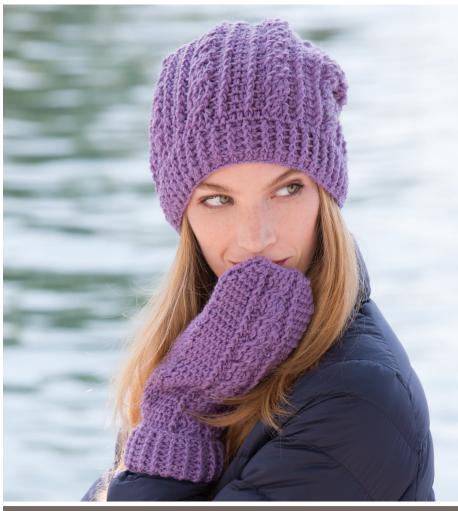

#### **≜Patons CROCHET CABLES HAT AND MITTEN SET** | CROCHET

MATERIALS

**Patons<sup>®</sup> Classic Wool DK Superwash<sup>™</sup>** (1.75 oz/50 g; 125 yds/114 m) Wisteria (12309) 4 balls

Size U.S. 7 (4.5 mm) crochet hook or size needed to obtain gauge. Stitch marker.

# SIZE

One size to fit average Woman.