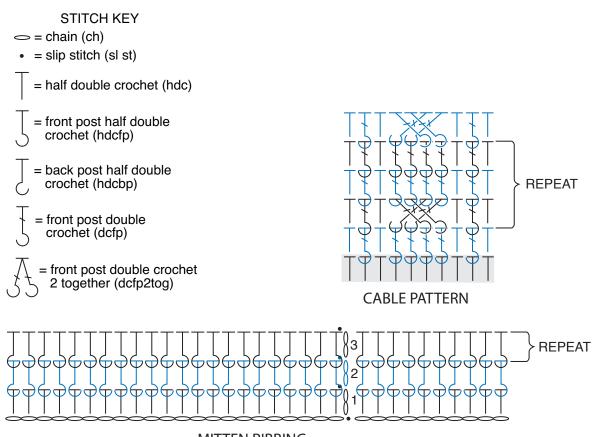

### **ABBREVIATIONS:**

Approx = Approximate(ly) **Beg** = Begin(ning) Ch = Chain(s)**Dcfp2tog** = (Yoh and draw up a loop around post of next stitch at front of work, inserting hook from right to left. Yoh and draw through 2 loops on hook) twice. Yoh and draw through rem loops on hook. **Dec** = Decrease

**Hdc** = Half double crochet Hdc2tog = Yoh and draw up a loop in each of next 2 stitches. Yoh and draw through all loops on hook. **Hdcbp** = Yoh and draw up a loop around post of next stitch at back of work, inserting hook from right to left. Yoh and draw through 3 loops on hook.

**Hdcfp** = Yoh and draw up a look around post of next stitch at front of work, inserting hook from right to left. Yoh and draw through 3 loops on hook. **Pat** = Pattern **Rem** = Remain(ing) **Rep** = Repeat **Rnd(s)** = Round(s) **SI st** = Slip stitch **St** = Stitch(es) **Yoh** = Yarn over hook

## CABLE MITTENS Right Mitten

\*\*Ch 36. Join with sl st to first ch, taking care not to twist ch.

**1st rnd:** Ch 2. 1 hdc in each ch around. Join with sl st to first hdc. 36 hdc.

**2nd rnd:** Ch 2. 1 hdcfp around first h dc. \* 1 h dcbp a round n ext hdc. 1 hdcfp around next hdc. Rep from \* to last st. 1 hdcbp around last hdc.

**3rd rnd:** Ch 2. 1 hdcfp around first hdcfp. \*1 hdcbp around next hdcbp. 1 hdcfp around next hdcfp. Rep from \* to last st. 1 hdcbp around last hdcbp. Join with sl st to first st.

Rep 3rd rnd until work from beg measures 2" [5 cm].\*\* Proceed in pat as follows: **1st rnd:** Ch 2. 1 hdc in each st

# **A Patons** crochet cables hat and mitten set | crochet

**MITTEN RIBBING**