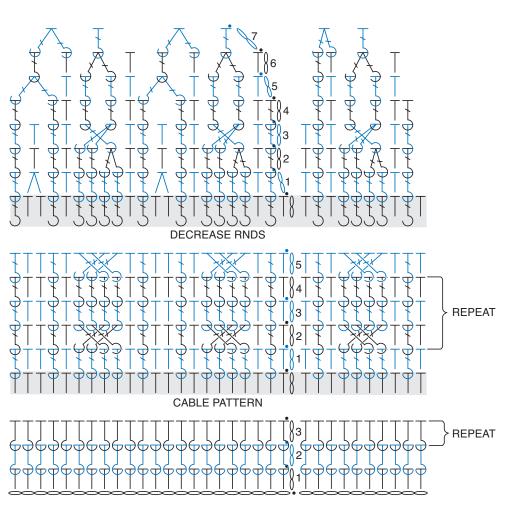

# **INSTRUCTIONS**

Notes: Ch 2 at beg of rnds does not count as hdc.

# Hat

Ch 80 loosely. Join with sl st to first ch, taking care not to twist ch.

around. Join with sl st to first hdc. 80 hdc. See chart on page 6. **2nd rnd:** Ch 2. 1 hdcfp around first hdc. \*1 hdcbp around next hdc. 1 hdcfp around next hdc. Rep from \* to last hdc. 1 hdcbp around last hdc. Join with sl st to first hdcfp. Rep last rnd until work from beg measures  $1\frac{1}{2}$ " [4 cm].

Next rnd: Ch 2. 1 hdc in each st around. Join with sl st to first hdc. Place marker on last st. See chart on page 6.

**∑arnspirations**<sup>™</sup>

# **A Patons** crochet cables hat and mitten set | CROCHET

**2nd rnd:** Ch 2. 1 hdc in first hdc. \*1 dcfp around next dcfp. 1 hdc in next hdc. Skip next 2 dcfp. 1 dcfp around each of next 2 dcfp. 1 dcfp around each of 2 skipped dcfp. 1 hdc in next hdc. 1 dcfp around next dcfp. 1 hdc in each of next 2 hdc. Rep from \* 6 times more. 1 dcfp around next hdc. 1 hdc in next hdc. Skip next 2 dcfp. 1 dcfp around each of next 2 dcfp. 1 dcfp around each of 2 skipped dcfp. 1 hdc in next hdc. 1 dcfp around next dcfp. 1 hdc in next hdc. Join with sl st to first hdc.

**3rd rnd:** Ch 2. 1 hdc in first hdc. \*1 dcfp around next dcfp. 1 hdc in next hdc. 1 dcfp around each of next 4 dcfp. 1 hdc in next hdc. 1 dcfp around next dcfp. 1 hdc in each of next 2 hdc. Rep from \* 6 times more. 1 dcfp around next dcfp. 1 hdc in next hdc. 1 dcfp around each of next 4 dcfp. 1 hdc in next hdc. 1 dcfp around next dcfp. 1 hdc in next hdc. Join with sl st to first hdc.

**4th rnd:** Ch 2. 1 hdc in first hdc. \*1 dcfp around next dcfp. 1 hdc in next hdc. 1 dcfp around each of next 4 dcfp. 1 hdc in next hdc. 1 dcfp around next dcfp. 1 hdc in each of next 2 hdc. Rep from \* 6 times more. 1 dcfp around next dcfp. 1 hdc in next hdc. 1 dcfp around each of next 4 dcfp. 1 hdc in next hdc. 1 dcfp around next dcfp. 1 hdc in next hdc. Join with sl st to first hdc.

Rep 2nd to 4th rnds until work from marker measures approx 6" [15 cm], ending on a 3rd rnd.

**Dec Rnds: 1st rnd:** Ch 2. Skip first hdc. \*1 dcfp around next dcfp. 1 hdc in next hdc. 1 dcfp around each of next 4 dcfp. 1 hdc in next hdc.1 dcfp around next dcfp. Hdc2tog. Rep from \* 6 times more. 1 dcfp around next dcfp. 1 hdc in next hdc. 1 dcfp around each of next 4 dcfp. 1 hdc in next hdc. 1 dcfp around next dcfp. 1 hdc in last hdc. Join with sl st to first dcfp. 72 sts.

**2nd rnd:** Ch 2. 1 dcfp around first dcfp. \*1 hdc in next hdc. Dcfp2tog. 1 dcfp around each of next 2 dcfp. 1 hdc in next hdc. 1 dcfp around next dcfp. 1 hdc in next hdc. 1 dcfp around next dcfp. Rep from \* 6 times more. 1 hdc in next hdc. Dcfp2tog. 1 dcfp around each of next 2 dcfp. 1 hdc in next hdc. 1 dcfp around next dcfp. 1 hdc in next hdc. 1 dcfp around next dcfp. 1 hdc in next hdc. 1 dcfp around next dcfp. 1 hdc in next hdc. 1 dcfp around next dcfp. 1 hdc in next hdc. 1 dcfp around next dcfp. 1 hdc in next hdc. 1 dcfp around next dcfp. 1 hdc in next hdc. 1 dcfp around next dcfp. 1 hdc in next hdc. 1 dcfp around next dcfp. 1 hdc in next hdc. 1 dcfp around next dcfp. 1 hdc in next hdc. 3 dcfp. 64 sts.

**3rd rnd:** Ch 2. 1 dcfp around first dcfp. \*1 hdc in next hdc. Skip next dcfp. Dcfp2tog. 1 dcfp around skipped dcfp. 1 hdc in next hdc. 1 dcfp in next dcfp. 1 hdc in next hdc. 1 dcfp around next dcfp. Rep from \* 6 times more. 1 hdc in next hdc. Skip next dcfp. Dcfp2tog. 1 dcfp around skipped dcfp. 1 hdc in next dcfp. 1 hdc in next hdc. 1 dcfp around skipped dcfp. 1 hdc is next hdc. 1 dcfp around skipped dcfp. 1 hdc is next hdc. 1 dcfp around skipped dcfp. 1 hdc is next hdc. 1 dcfp around next dcfp. 56 sts.

**4th rnd:** Ch 2. 1 dcfp in first dcfp. \*1 hdc in next hdc. 1 dcfp around each of next 2 dcfp. 1 hdc in next hdc. 1 dcfp around next dcfp. Skip next hdc. 1 dcfp around next dcfp. Rep from \* 6 times more. 1 hdc in next hdc. 1 dcfp around each of next 2 dcfp. 1 hdc in next hdc. 1 dcfp around next dcfp. Skip next hdc. Join with sl st to first dcfp. 48 sts.

**5th rnd:** Ch 2. Skip first dcfp. \*1 hdc in next hdc. 1 dcfp around each of next 2 dcfp. 1 hdc in next hdc. Dcfp2tog. Rep from \* 6 times more. 1 hdc in next hdc. 1 dcfp around each of next 2 dcfp. 1 hdc in next hdc. 1 dcfp around next dcfp. Join with sl st to first hdc. 40 sts.

**6th rnd:** Ch 2. 1 hdc in first hdc. \*Dcfp2tog. 1 hdc in next hdc. 1 dcfp around next dcfp. 1 hdc in next hdc. Rep from \* 6 times more. Dcfp2tog. 1 hdc in next hdc. 1 dcfp around next dcfp. Join with sl st to first hdc. 32 sts.

**7th rnd:** Ch 2. Skip first hdc. \*Dcfp around next dcfp. Dcfp2tog. Skip next hdc. Rep from \* 6 times more. Dcfp around next dcfp. Dcfp2tog. Join with sl st to first st. 16 sts. Fasten off, leaving a long end. Draw end tightly through rem sts.