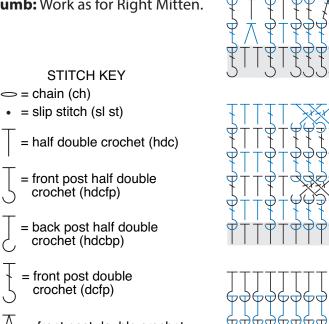

### **ABBREVIATIONS:**

Approx = Approximate(ly) **Beg** = Begin(ning) Ch = Chain(s)**Dcfp2tog** = (Yoh and draw up a loop around post of next stitch at front of work, inserting hook from right to left. Yoh and draw through 2 loops on hook) twice. Yoh and draw through rem loops on hook. **Dec** = Decrease

**Hdc** = Half double crochet Hdc2tog = Yoh and draw up a loop in each of next 2 stitches. Yoh and draw through all loops on hook. **Hdcbp** = Yoh and draw up a loop around post of next stitch at back of work, inserting hook from right to left. Yoh and draw through 3 loops on hook.

**Hdcfp** = Yoh and draw up a look around post of next stitch at front of work, inserting hook from right to left. Yoh and draw through 3 loops on hook. **Pat** = Pattern **Rem** = Remain(ing) **Rep** = Repeat **Rnd(s)** = Round(s) **SI st** = Slip stitch **St** = Stitch(es) **Yoh** = Yarn over hook