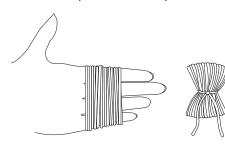

**Thumb:** With RS facing, join yarn with sl st at top of thumb gusset. Ch 1. 1 sc in same st as last sl st made. Work 9 more sc evenly spaced around opening. Join with sl st to first sc.10 sc.

**Next rnd:** Ch 2. 1 hdc in each sc around. Join with sl st to first hdc. Rep last rnd until Thumb measures 2" [5 cm].

Thumb: Work as for Right Mitten.

HAT RIBBING