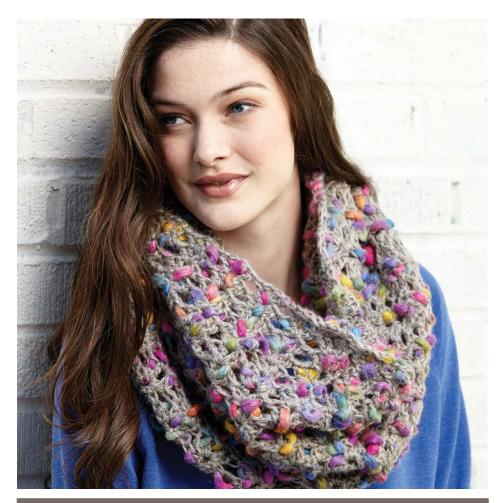

# **APATONS** SHELL COLLECTION COWL | CROCHET

#### MATERIALS

**Patons<sup>®</sup> Peak<sup>™</sup>** (3.2 oz/90 g; 190 yds/174 m)

Colorwheel (21003) 3 balls

Size U.S. J/10 (6 mm) crochet hook or size needed to obtain gauge.

#### **MEASUREMENTS**

Approx 22" [56 cm] deep x 25" [63.5 cm] around.