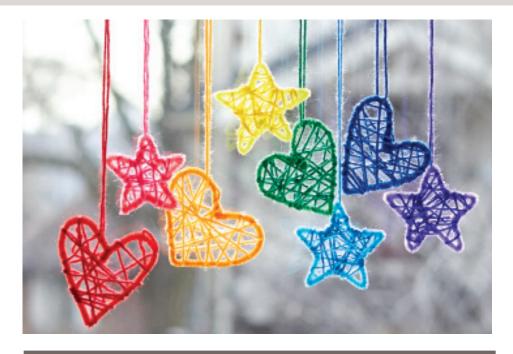

# Yarnspirations spark your inspiration!

### CARON HEARTS AND STARS DREAM CATCHERS | CROCHET

# MATERIALS

| Caron <sup>®</sup> Simply Soft <sup>®</sup> and Simply Soft <sup>®</sup> Brites (6 oz/170.1 g; 315 yds/288 m) |        |
|---------------------------------------------------------------------------------------------------------------|--------|
| Harvest Red (9763)                                                                                            | 1 ball |
| or Watermelon (9604)                                                                                          | 1 ball |
| or Mango (9605)                                                                                               | 1 ball |
| or Lemonade (9776)                                                                                            | 1 ball |
| or Kelly Green (9769)                                                                                         | 1 ball |
| or Berry Blue (9609)                                                                                          | 1 ball |
| or Royal Blue (9767)                                                                                          | 1 ball |
| or Iris (9747)                                                                                                | 1 ball |
|                                                                                                               |        |
| 1 pipe cleaner in shade to match yarn. Glue. Scissors.                                                        |        |

### MEASUREMENT

Approxroximately 3" [7.5 cm] diameter.

### Star or Heart:

Bend pipe cleaner into desired shape. Cut approximately 24" [61 cm] length of yarn. Securely glue one end of yarn to back of shape. Wrap yarn around shape in random pattern. Securely glue remaining end to back of shape. Trim ends if needed.

## Hanging Loop:

Cut approximately 16" [41 cm] length of yarn. Thread through pipe cleaner shape. Tie ends securely together.