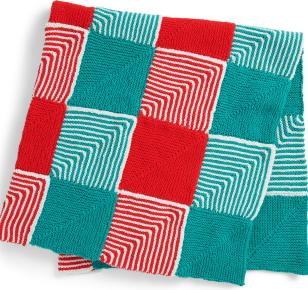

# **CARON**<sup>®</sup> HOLIDAY CHECK KNIT BLANKET

# MEASUREMENT

Approx 56" [142 cm] square.