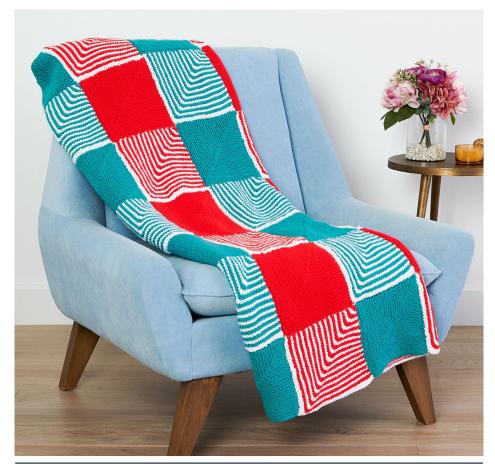

# **CARON**<sup>®</sup> HOLIDAY CHECK KNIT BLANKET

# MEASUREMENT

Approx 56" [142 cm] square.