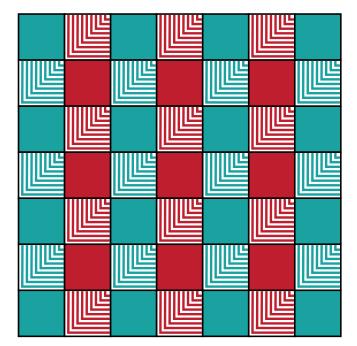

#### FINISHING

Using a flat seam and C, sew Squares tog as seen in Assembly Diagram, keeping all Squares rotated in the same direction.

FLAT SEAM

ASSEMBLY DIAGRAM