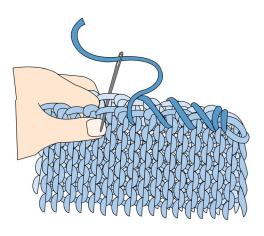

#### FINISHING

Using a flat seam and C, sew Squares tog as seen in Assembly Diagram, keeping all Squares rotated in the same direction.

FLAT SEAM

ASSEMBLY DIAGRAM