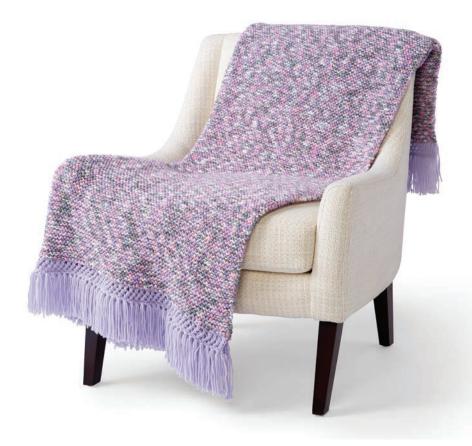

# **%arnspirations**™

spark your inspiration!

## **CARON**<sup>®</sup> TRIMMED WITH LOVE KNIT BLANKET

#### **MEASUREMENTS**

Approx 50" x 60" [127 x 152.5 cm], excluding fringe.

#### INSTRUCTIONS BLANKET

With 2 strands MC held together (tog) and larger needle, cast on 125 stitches (sts).

**Do not** join. Work back and forth across needle in rows as follows:

Work in garter st (knit every row) until work from beginning (beg) measures 57" [145]. Cast off.