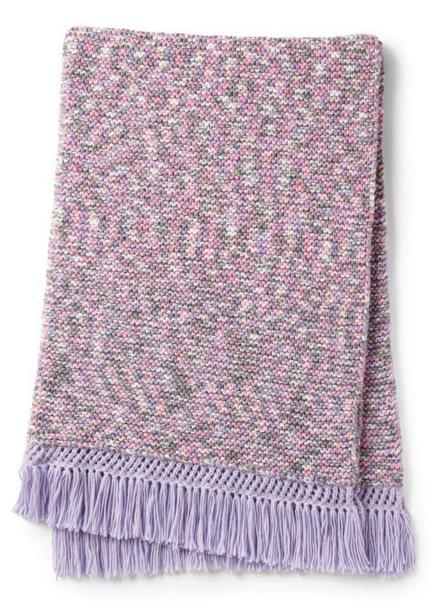

## **CARON**<sup>®</sup> TRIMMED WITH LOVE KNIT BLANKET

#### **MEASUREMENTS**

Approx 50" x 60" [127 x 152.5 cm], excluding fringe.

### Top Lace Edging

**Note:** Lace Edging is worked over multiple of 2 sts + 3.

With A, smaller needle and RS facing, pick up and knit 175 sts evenly along top edge of Blanket. **1st row:** (Wrong Side - WS). Purl. **2nd row:** Knit 2 (K2). \*Yarn over (yo). Knit next 2 stitches together (K2tog). Repeat (Rep) from \* to last st. K1.

**3rd row:** Purl. Rep last 2 rows twice more. Cast off loosely.

#### CARON TRIMMED WITH LOVE KNIT BLANKET

Bottom Lace Edging: Work as for Top Lace Edging along bottom edge of Blanket.

Fringe: Cut strands of A 10" [25.5 cm] long. Taking 3 strands together (tog), fold in half and knot into fringe through every 2nd st (aligned with each K2tog st) along edge of Top and Bottom Lace Edging. Trim fringe evenly.