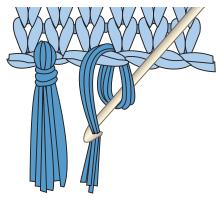

#### CARON TRIMMED WITH LOVE KNIT BLANKET

Bottom Lace Edging: Work as for Top Lace Edging along bottom edge of Blanket.

Fringe: Cut strands of A 10" [25.5 cm] long. Taking 3 strands together (tog), fold in half and knot into fringe through every 2nd st (aligned with each K2tog st) along edge of Top and Bottom Lace Edging. Trim fringe evenly.