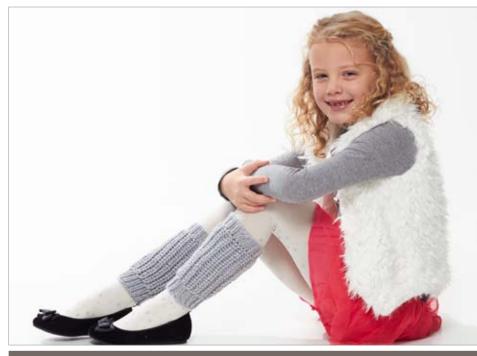

# CARON<sup>®</sup> LET'S PARTY LEG WARMERS | KNIT

#### SIZES

To fit child 2/4 (6/8-10/12) yrs. Finished measurements: Approx 7½ (8½ -9½)" [19 (21.5-24) cm] around x 6½ (8½-10½)" [16.5 (21.5 x 26.5) cm] long.