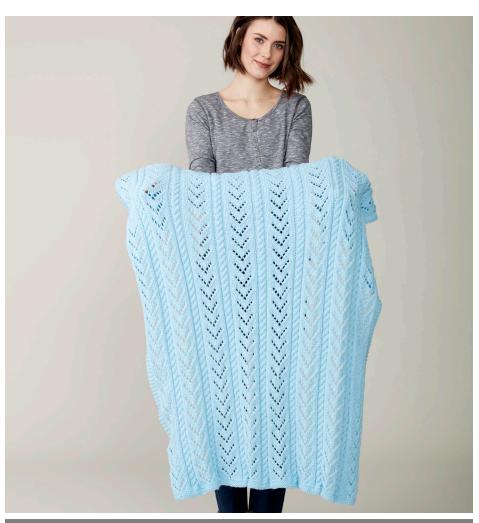

#### **CARON**® LACE AND CABLES BABY BLANKET | KNIT

# **MEASUREMENTS**

Approx 35" x 46" [89 x 117 cm].

## **INSTRUCTIONS**

Cast on 145 sts loosely. Do not join. Working back and forth across needle in rows, proceed as follows:

Knit 5 rows (garter st), noting 1st row is WS and inc 7 sts evenly across last row. 152 sts.

Proceed in Cable and Lace Pat (multiple of 19 sts) as follows:

**1st row:** (RS). K4. \*K5. yo. ssk. (K4. P2) twice. Rep from \* to last 15 sts. K5. yo. ssk. K8.

2nd and alt rows: K4. \*P11. K2. P4. K2. Rep from \* to last 15 sts. P11. K4.

**3rd row:** K4. \*K3. K2tog. yo. K1. yo. ssk. K3. P2. C4B. P2. Rep from \* to last 15 sts. K3. K2tog. yo. K1. yo. ssk. K7.

# CARON® LACE AND CABLES BABY BLANKET | KNIT

**5th row:** K4. \*K2. K2tog. yo. K3. yo. ssk. K2. P2. K4. P2. Rep from \* to last 15 sts. K2. K2tog. yo. K3. yo. ssk. K6.

**7th row:** K4. \*K1. K2tog. yo. K5. yo. ssk. K1. P2. C4B. P2. Rep from \* to last 15 sts. K1. K2tog. yo. K5. yo. ssk. K5.

8th row: As 2nd row

Rep 1st to 8th rows for Cable and Lace Pat until work from beg measures approx 45" [114.5 cm], ending on 8th row of pat.

Next row: (RS). Knit, dec 7 sts

evenly across. 145 sts.

Knit 4 rows. Cast off knitwise (WS)