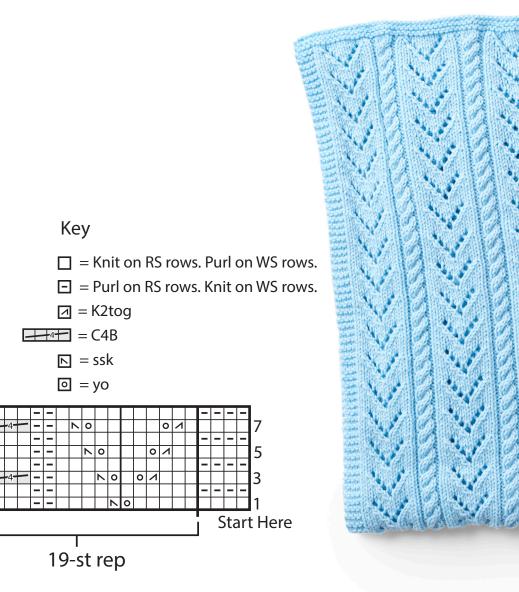

### **ABBREVIATIONS**

**Alt** = Alternate

**Approx** = Approximately

**Beg** = Begin(ning)

**C4B** = Slip next 2 stitches onto cable needle and leave at back of work. K2, then K2 from cable needle

**Cont** = Continue(ity)

**Dec** = Decrease(ing)

**Inc** = Increase(ing)

K = Knit

**K2tog** = Knit next 2 stitches

together

 $\mathbf{P} = Purl$ 

**Pat** = Pattern

**Rep** = Repeat

**RS** = Right side

**Ssk** = Slip next 2 stitches knitwise one at a time. Pass them back onto left-hand needle, then knit through back loops together

**St(s)** = Stitch(es)

**WS** = Wrong side

 $\mathbf{Yo} = \mathbf{Yarn} \ \mathbf{over}$ 

Proceed in Cable and Lace Pat (multiple of 19 sts) as follows:

**1st row:** (RS). K4. \*K5. yo. ssk. (K4. P2) twice. Rep from \* to last 15 sts. K5. yo. ssk. K8.

2nd and alt rows: K4. \*P11. K2. P4. K2. Rep from \* to last 15 sts. P11. K4.

**3rd row:** K4. \*K3. K2tog. yo. K1. yo. ssk. K3. P2. C4B. P2. Rep from \* to last 15 sts. K3. K2tog. yo. K1. yo. ssk. K7.

# CARON® LACE AND CABLES BABY BLANKET | KNIT

**5th row:** K4. \*K2. K2tog. yo. K3. yo. ssk. K2. P2. K4. P2. Rep from \* to last 15 sts. K2. K2tog. yo. K3. yo. ssk. K6.

**7th row:** K4. \*K1. K2tog. yo. K5. yo. ssk. K1. P2. C4B. P2. Rep from \* to last 15 sts. K1. K2tog. yo. K5. yo. ssk. K5.

8th row: As 2nd row

Rep 1st to 8th rows for Cable and Lace Pat until work from beg measures approx 45" [114.5 cm], ending on 8th row of pat.

Next row: (RS). Knit, dec 7 sts

evenly across. 145 sts.

Knit 4 rows. Cast off knitwise (WS)