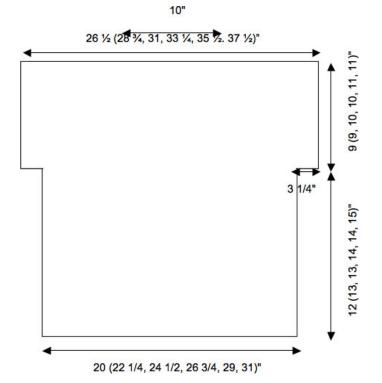

#### FINISHED MEASUREMENTS

Bust 40 (44 1/2, 49, 53 1/2, 57 3/4, 62 1/4)"/101.5 (113, 124.5, 136, 147, 158)cm Length 21 (22, 23, 24, 25, 26)"/53.5

(56, 58.5, 61, 63.5, 66)cm

#### BACK & FRONT (worked the same)

Using MC and smaller needles, CO 90 (100, 110, 120, 130, 140) sts. Knit 6 rows, ending after a WS row. Change to larger needles. Work in stripe pattern until piece measures 12 (13, 13, 14, 14, 15)"/30.5 (33, 33, 35.5, 35.5, 38)cm from CO edge, ending after Row 4 or 8.

#### **Shape Sleeves**

CO 13 sts at beg of next 2 rows. Continue in stripe pattern AT THE SAME TIME, work 5 sts at each edge in garter st (k every row). Work even until Sleeves measure approx 8 (8, 9, 9, 10, 10)"/20.5 (20.5, 23, 23, 25.5, 25.5)cm from Sleeve CO, ending after Row 4 or 8. Change to next color in stripe pattern and work 6 rows in garter st. BO loosely.