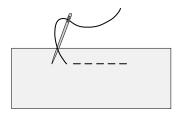

# **Optional**

Cut a strand 21" [53 cm] long. With a running stitch, stitch around the cuff of the sleeve at desired length. Pull tight to cinch and tie with a bow to create cuff.

**RUNNING STITCH** 