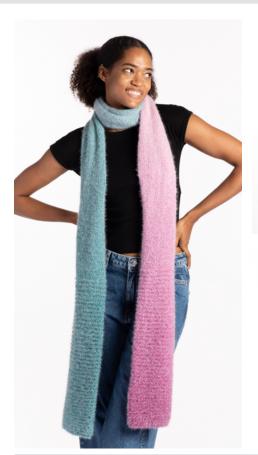

### **MEASUREMENTS**

Approx **92** (**108–124**)" [**234** (**274.5–315**) cm] wide from cuff-to-cuff and 14" [35.5 cm] long before sewing.

**Note:** Garment is worked flat, from cuff to cuff and then seamed.

Cast on 42 stitches (sts).
Work in garter stitch (st) (knit every row), for 17" [43 cm], noting 1st row is Wrong side (WS) and ending on a (WS) row.

**Next row:** Right side (RS). Knit. **Next row:** K5. Purl (P) to last 5 sts. K5.

Repeat (rep) last 2 rows until work from beginning (beg) measures **75** (91-107)" [163 (231.5-272) cm], ending on a WS row.

Beginning (Beg) on a RS row, work in garter st, for 17" [43 cm], ending on a RS row.
Cast off knitwise (WS).

**CAK0126-035637M** | October 28, 2023