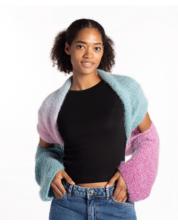

### **FINISHING**

Pin Wrap to measurements. Cover with a damp cloth leaving cloth to dry. With WS facing up, fold both edges lengthwise in to meet in the middle. Sew garter section for sleeve seams using flat seam, as shown in diagram.