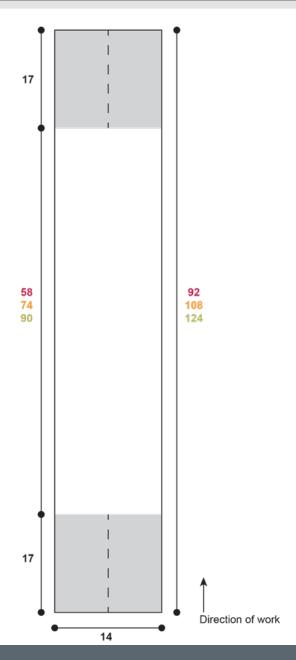

### **MEASUREMENTS**

Approx **92** (**108–124**)" [**234** (**274.5–315**) cm] wide from cuff-to-cuff and 14" [35.5 cm] long before sewing.

**Note:** Garment is worked flat, from cuff to cuff and then seamed.

Cast on 42 stitches (sts).
Work in garter stitch (st) (knit every row), for 17" [43 cm], noting 1st row is Wrong side (WS) and ending on a (WS) row.

**Next row:** Right side (RS). Knit. **Next row:** K5. Purl (P) to last 5 sts. K5.

Repeat (rep) last 2 rows until work from beginning (beg) measures **75** (91-107)" [163 (231.5-272) cm], ending on a WS row.

Beginning (Beg) on a RS row, work in garter st, for 17" [43 cm], ending on a RS row.
Cast off knitwise (WS).

**CAK0126-035637M** | October 28, 2023

### **FINISHING**

Pin Wrap to measurements. Cover with a damp cloth leaving cloth to dry. With WS facing up, fold both edges lengthwise in to meet in the middle. Sew garter section for sleeve seams using flat seam, as shown in diagram.