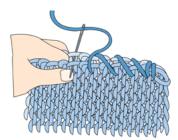

### **FINISHING**

Pin Wrap to measurements. Cover with a damp cloth leaving cloth to dry. With WS facing up, fold both edges lengthwise in to meet in the middle. Sew garter section for sleeve seams using flat seam, as shown in diagram.

**FLAT SEAM** 