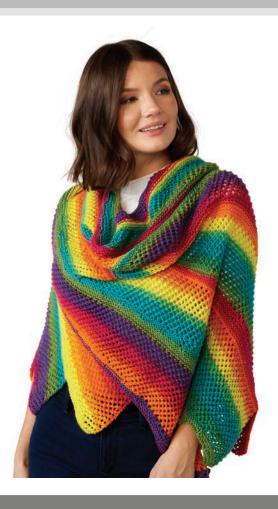

#### **CARON**° **CARON WITHOUT SYMMETRY KNIT SHAWL**

# **MEASUREMENTS**

Approx 55" [139.5 cm] wide x 341/2" [87.5 cm] deep.