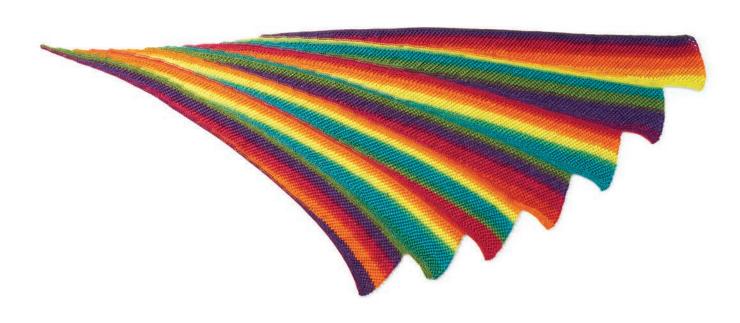

#### **CARON**° **CARON WITHOUT SYMMETRY KNIT SHAWL**

# **MEASUREMENTS**

Approx 55" [139.5 cm] wide x 341/2" [87.5 cm] deep.