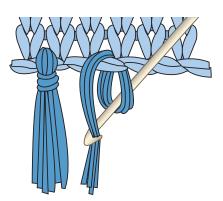

\*\*Rep these 56 rows using next pair of Color 1 and Color 2 as shown on Table, reading table from top to bottom.\*\*

Rep from \*\* to \*\* 5 times more. (392 rows total). Cast off.

**Fringe:** Using rem color link, cut strands of yarn 16" [40.5 cm] long. Taking 3 strands tog, fold in half and knot into fringe across ends of Scarf. Trim fringe evenly.