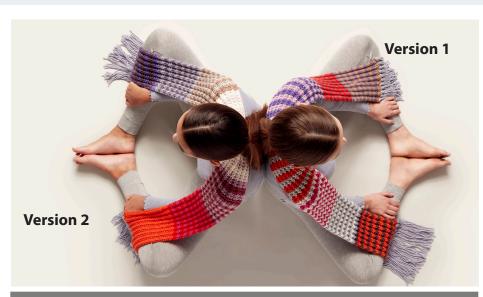

# **CARON** KNIT STRIPE SCARF | KNIT

### **MEASUREMENTS**

Approx. 7" x 69" [19 x 176 cm].