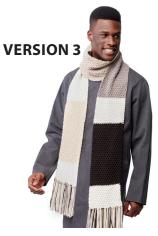

# CARON° KNIT COLOR SWATCH SCARF | KNIT

**Version 3** 

Main Color (MC) Coconut Cream (01001) 1 braid Contrast A Tree Rings (01026) 2 braids

Size U.S. 10 (6 mm) knitting needles or size needed to obtain gauge.

## Version 1

|           | version 1 |         |         |         |         |
|-----------|-----------|---------|---------|---------|---------|
|           | 13-4103   | 16-5806 | 19-4340 | 19-4324 | 19-4026 |
| Version 2 |           |         |         |         |         |
|           | 15-5706   | 16-5806 | 13-0442 | 19-0516 | 19-0315 |
| Version 3 |           |         |         |         |         |
|           | 14-1210   | 13-0000 | 16-0906 | 17-0000 | 19-0000 |