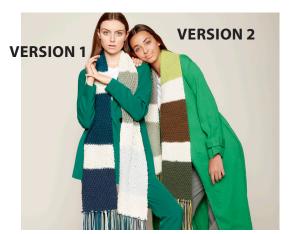

# CARON° KNIT COLOR SWATCH SCARF | KNIT

### **MATERIALS**

**Caron® x Pantone™** (3.5 oz/100 g; 127 yds/116 m)

**Version 1** 

Main Color (MC) Coconut Cream (01001) 1 braid Contrast A Blueberry (01009) 2 braids

**Version 2** 

Main Color (MC) Coconut Cream (01001) 1 braid Contrast A Summer Forest (01015) 2 braids

## Version 1

|           | version 1 |         |         |         |         |
|-----------|-----------|---------|---------|---------|---------|
|           | 13-4103   | 16-5806 | 19-4340 | 19-4324 | 19-4026 |
| Version 2 |           |         |         |         |         |
|           | 15-5706   | 16-5806 | 13-0442 | 19-0516 | 19-0315 |
| Version 3 |           |         |         |         |         |
|           | 14-1210   | 13-0000 | 16-0906 | 17-0000 | 19-0000 |