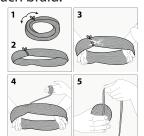

#### Notes:

Before working with Caron®
x Pantone™ multi-shade yarn
braid, separate each color link
and wind into 5 separate balls
for each braid.

Due to a finite amount of yarn in each shade, pattern gauge must be matched to ensure successful results.

With MC, cast on 30 sts.

\*\*1st row: (RS). \*K1. P1. Rep from \* to end of row.

**2nd row:** \*K1. P1. Rep from \* to end of row.

**3rd and 4th rows:** \*P1. K1. Rep from \* to end of row.

Rep last 4 rows for pat until MC section measures 4" [10 cm], ending on a WS row.

Join color of choice from Contrast A braid, cont in pat until work from color change measures 12" [30.5 cm], ending on a WS row. Join MC.\*\* Work from \*\* to \*\* 4 times more. Cast off in pat.

**Fringe:** Using rem yarn of all colors, cut strands of yarn 16" [40.5 cm] long. Taking 3 strands tog, fold in half and knot into fringe across ends of Scarf. Trim fringe evenly.