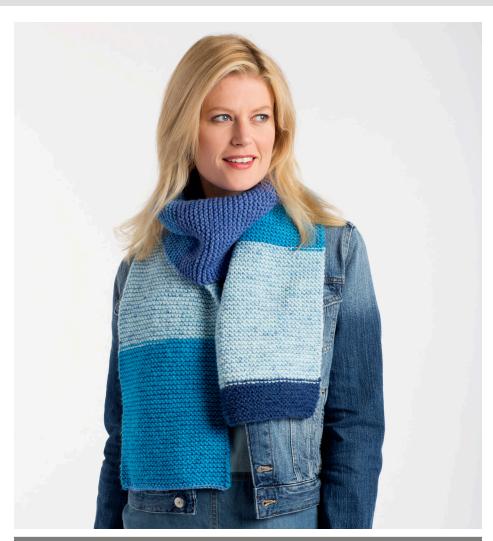

# CARON

**GARTER STITCH SCARF TO KNIT** | KNIT

# **MATERIALS**

**Caron® Cakes™** (7.1 oz/200 g; 383 yds/350 m) Blueberry Cheesecake (17013) 1 ball

Size U.S. 8 (5 mm) knitting needles or size needed to obtain gauge.

### **MEASUREMENTS**

Approx 8" x 70" [20.5 x 178 cm].

# **INSTRUCTIONS**

Cast on 34 stitches (sts) Work in garter stitch (st) (knit every row) until work from beginning (beg) measures approximately (approx) [178 cm]. Cast off.