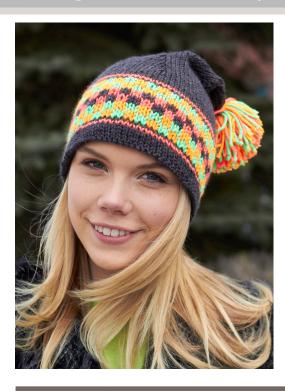

# **CARON** CHECKERED HAT | KNIT

KNIT | SKILL LEVEL: INTERMEDIATE

#### **FINISHING**

Using yarn needle, weave in all ends. **Facing:** Turn lower edge to WS along turning round; stitch neatly in place, being careful not to work too tightly.

**Pompom:** Wind A, B and C around 4 fingers approx 30 times. Tie tightly in the middle and leave a long end for attaching to Hat. Cut loops at both ends and trim to smooth round shape. Attach Pompom to top of Hat.