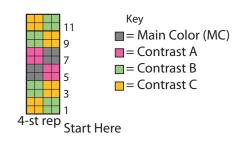

Change to MC; knit 1 round.

**Establish Pattern:** Begin working from chart, changing colors as indicated; work Rounds 1 – 12.

Change to MC on all sts; knit 1 round.

Change to A; knit 1 round.

Change to MC; knit 2 (4, 6) rounds, pm every 18 (20, 22) sts on last round.

# MATERIALS

| 010 3 43, 200 111)          | _ |   | _ |  |
|-----------------------------|---|---|---|--|
| MC Charcoal Heather (H9508) | 1 | 1 | 1 |  |
| A Neon Pink (9775)          | 1 | 1 | 1 |  |
| <b>B</b> Neon Green (9777)  | 1 | 1 | 1 |  |
| C Neon Orange (9774)        | 1 | 1 | 1 |  |