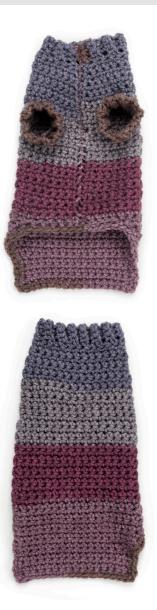

## CARON<sup>®</sup> cozy pup dog crochet sweater | crochet

#### Shape Leg Opening: First Side:

**Next row:** Ch 1. 1 sc in each of first **3** (4-6-8) sc. **Turn.** Leave rem sts unworked.

**Next row:** Ch 1. 1 sc in each sc to end of row. Turn.

Rep last row **1** (**3-5-5**) time(s) more. Fasten off.

**Leg Edging:** With RS facing, join yarn with sl st in any st of Leg Opening. Ch 1. Work 1 rnd sc evenly around Leg Opening. Join with sl st to first sc. Fasten off.