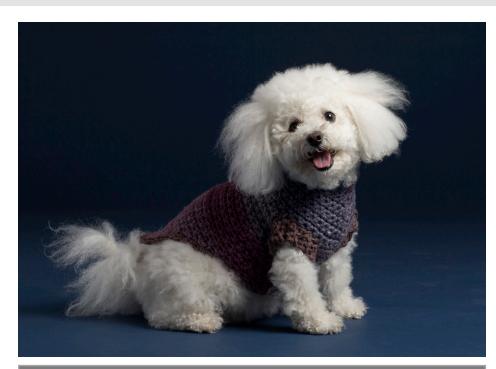

## CARON<sup>®</sup> cozy pup dog crochet sweater | crochet

# **SIZES**

To fit dog chest measurement **S** 10" [25.5 cm] M 16" [40.5 cm] L 24" [61 cm] XL 30" [76 cm]