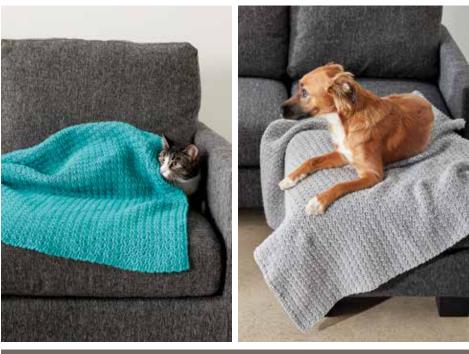

#### CARON CROCHET SNUGGLE PET BLANKET | CROCHET

#### MATERIALS

**Caron<sup>®</sup> One Pound<sup>™</sup>** (16 oz/453.6 g; 812 yds/742 m) Cat Version: Aqua (10622) 1 ball **Dog Version:** Soft Grey Mix (10616) 2 balls

Size U.S. H/8 (5 mm) crochet hook or size needed to obtain gauge.

## **MEASUREMENTS**

Cat (Dog) approx 30 (40)" [76 (**101.5**) cm] square.

GAUGE

12 sts and 13 rows = 4" [10 cm] in pat.