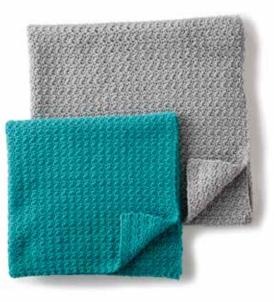

#### CARON CROCHET SNUGGLE PET BLANKET | CROCHET

#### MATERIALS

**Caron<sup>®</sup> One Pound<sup>™</sup>** (16 oz/453.6 g; 812 yds/742 m) Cat Version: Aqua (10622) 1 ball **Dog Version:** Soft Grey Mix (10616) 2 balls

Size U.S. H/8 (5 mm) crochet hook or size needed to obtain gauge.