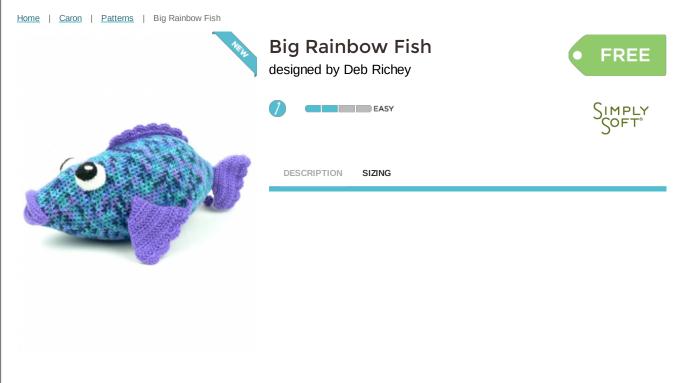

### **MEASUREMENTS**

Finished Measurements

16" long

# **MATERIALS**

Fish

Simply Soft (170 g/6. oz;288 m/315 yds)

| K | <b>B</b> White (9701) | 1 |
|---|-----------------------|---|
|   | <b>C</b> Black (9727) | 1 |
|   |                       |   |

Simply Soft (170 g/6. oz;288 m/315 yds)

**A** Grape (9610)

MC Oceana (0006)