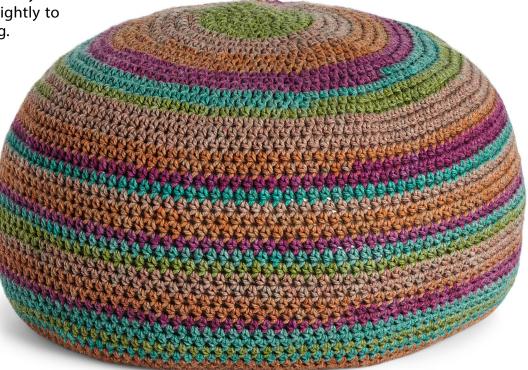

Insert stuffing until Pouf is stuffed firmly. Thread 2 strands of yarn through last rnd. Pull slightly to secure cover over stuffing. Fasten strands securely.