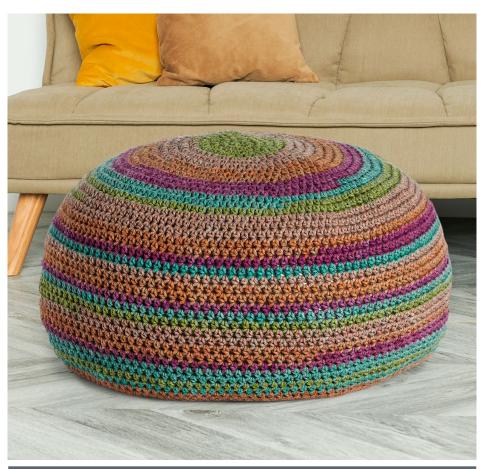

**CARON** CROCHET TEATIME FLOOR POUF

**CAC0520-034573M** | April 26, 2023

### **MEASUREMENT**

Approx 24" [61 cm] wide x 24" [61 cm] high before stuffing.

### **COVER**

Ch 3.

**1st rnd:** 8 hdc in 3rd ch from hook. Join. 8 hdc.

**2nd rnd:** Ch 2. 2 hdc in each hdc around. Join. 16 hdc.

**3rd rnd:** Ch 2. (2 hdc in next hdc. 1 hdc in next hdc) 8 times. Join. 24 hdc.

**4th rnd:** Ch 2. 1 hdc in next hdc (2 hdc in next hdc. 1 hdc in each of next 2 hdc) 7 times. 2 hdc in next hdc. 1 hdc in last hdc. Join. 32 hdc.

**5th rnd:** Ch 2. (2 hdc in next hdc. 1 hdc in each of next 3 hdc) 8 times. Join. 40 hdc.

**6th rnd:** Ch 2. 1 hdc in each of next 2 hdc.(2 hdc in next hdc. 1 hdc in each of next 4 hdc) 7 times. 2 hdc in next hdc. 1 hdc in each of last 2 hdc. Join. 48 hdc.

**7th rnd:** Ch 2. (2 hdc in next hdc. 1 hdc in each of next 5 hdc) 8 times. Join. 56 hdc.

**CARON** CROCHET TEATIME FLOOR POUF

**CAC0520-034573M** | April 26, 2023

8th rnd: Ch 2. 1 hdc in each of next 3 hdc. (2 hdc in next hdc. 1 hdc in each of next 6 hdc) 7 times. 2 hdc in next hdc. 1 hdc in each of last 3 hdc. Join. 64 hdc.

**9th to 17th rnds:** Cont in this manner, inc 8 hdc evenly around next 9 rnds (as established). 136 hdc.

**18th rnd:** Ch 2. 1 hdc in each hdc around. Join. Place marker at end of rnd.

Rep last rnd until work from marked rnd measures 19" [48 cm].

Shape bottom: Next rnd: Ch 2. (1 hdc in each of next 15 hdc. Hdc2tog) 8 times. Join. 128 sts rem. Next rnd: Ch 2. 1 hdc in each of the next 7 hdc. (Hdc2tog. 1 hdc in each of the next 14 hdc) 7 times. Hdc2tog. 1 hdc in each of the next 7 hdc. Join. 120 sts rem.

**Next rnd:** Ch 2. (1 hdc in each of next 13 hdc. Hdc2tog) 8 times. Join. 112 sts rem.

Next rnd: Ch 2. 1 hdc in each of next 6 hdc. (Hdc2tog. 1 sts in each of next 12 hdc) 7 times. Hdc2tog. 1 hdc in each of next 6 hdc. Join. 104 hdc rem.

**Next rnd:** Ch 2. (1 hdc in each of next 11 hdc. Hdc2tog) 8 times. Join, 96 sts rem.

Next rnd: Ch 2. 1 hdc in each of next 5 hdc. (Hdc2tog. 1 hdc in each of next 10 hdc) 7 times. Hdc2tog. 1 hdc in each of next 5 hdc. Join. 88 sts rem. Fasten off.

Insert stuffing until Pouf is stuffed firmly. Thread 2 strands of yarn through last rnd. Pull slightly to secure cover over stuffing. Fasten strands securely.