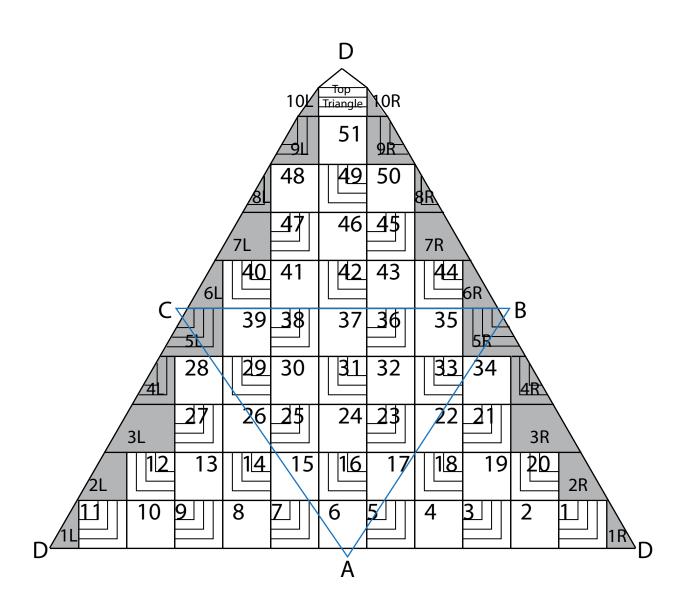

# **NOTES**

- Squares beg at lower edge/ foundation ch to top point.
- Side sloped sections (shaded areas on diagram - see page 6) of Squares are complete.
- 3. (Big Triangle) and then folded and sewn to form "pyramid" shape.

To change colors, work to last loops on hook of first color, draw new color through last loops and proceed.

**BIG TRIANGLE** (points D-D-D on diagram - see page 6)

Foundation ch: With A, ch 100 for 1st row of Squares.

#### CARON **CROCHET MOSAIC PILLOW | CROCHET**

Follow diagram (shaded sections -L or R) to complete sloped sections for each side of every Row of Squares.

**Note:** Striped sloped sections will not necessarily match stripe direction of previous Squares. This will not affect the final look of Pillow after assembly.

### **FINISHING**

Mark each side (points A, B, and C shown with blue lines on diagram). Fold sides at marked points. Sew sides B to D and C to D. Stuff Pillow. Sew rem side A to D, at same time adjusting stuffing placement 6 r desired triangle shape.