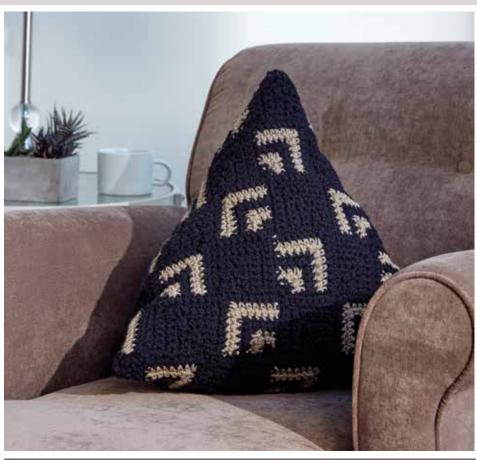

# Yarnspirations spark your inspiration!

CARON

**CROCHET MOSAIC PILLOW | CROCHET** 

## **MEASUREMENTS**

Approx 18 x 18 x 18" [45.5 x 45.5 x 45.5 cml.