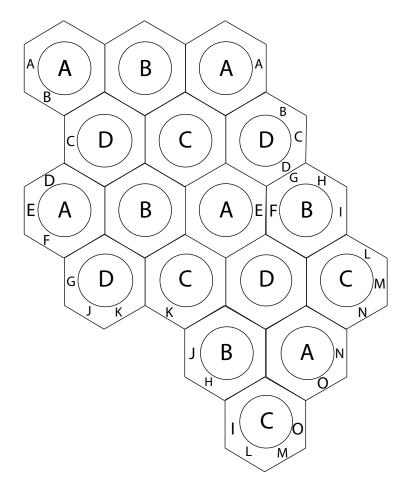

### INSTRUCTIONS

**Motif** (Make 5 with A as Color 1 and 4 each with B, C and D as Color 1)

With Color 1, ch 4. Join with sl st to first ch to form ring. **1st rnd:** Ch 3 (counts as dc). 2 dc in ring. Ch 1. (3 dc in ring. Ch 1) 5 times. Join with sl st to top of ch 3. **2nd rnd:** SI st in each of next 2 dc and ch-1 sp. Ch 3. (2 dc. Ch 1. 3 dc) in same sp as last sI st. Ch 1. [(3 dc. Ch 1. 3 dc) in next ch-1 sp. Ch 1] 5 times. Join with sI st to top of ch 3. Fasten off.

**3rd rnd:** Join MC with sl st to any ch-1 corner sp. Ch 3. (2 dc. Ch 1. 3 dc) in same sp as last sl st. \*Ch 1. 2 dc in next ch-1 sp. Ch 1. (3 dc. Ch 1. 3 dc) in next ch-1 sp. Rep from \* to last ch-1 sp. Ch 1. 2 dc in last ch-1 sp. Ch 1. Join with sl st to top of ch 3. Fasten off.

#### FINISHING

Sew Motifs tog as shown in diagram on page 2, matching A side with A side, B side with B side, etc.