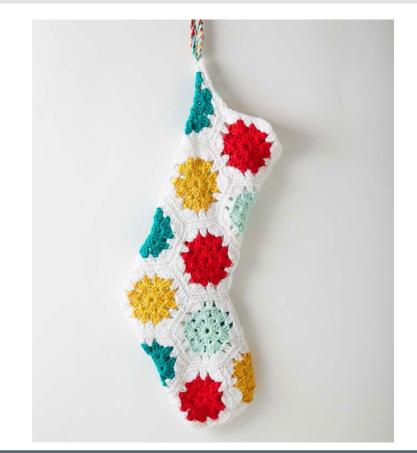

# **CARON**<sup>®</sup> CROCHET ON THE DOT STOCKING

### **MEASUREMENT**

Approx 15" [38 cm] long from cuff to heel.

#### FINISHING

Sew Motifs tog as shown in diagram on page 2, matching A side with A side, B side with B side, etc.