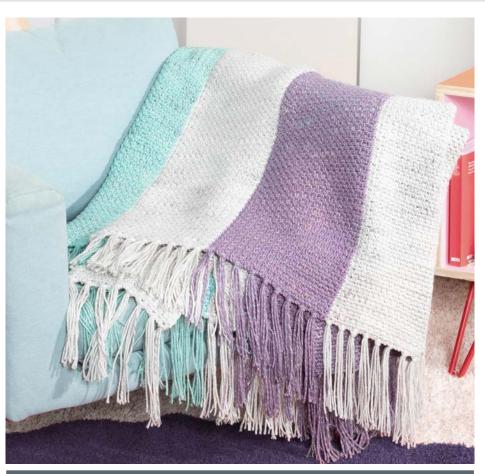

**CARON** CROCHET STRIPE UP BLANKET

**CAC0502-036418M** | March 8, 2024

#### **MEASUREMENTS**

Approx 52½" x 60" [133.5 x 152.5 cm], excluding fringe.

# Vertical Stripe Panels

(make 3 in A, 2 in B and 1 in C)

Chain (Ch) 36.

**1st row:** (RS). 1 single crochet (sc) in 2nd ch from hook. \*Ch 1. Skip next ch. 1 sc in next ch. Rep from \* to end of chain. Turn. 35 stitches (sts).

## Fringe

Cut lengths of yarn 14" [35.5 cm] long. Taking 3 strands of same shade tog, fold in half and knot into fringe evenly across top and bottom of Blanket, matching fringe to Vertical Stripe Panel shades. Trim fringe to 6½" [16.5 cm].