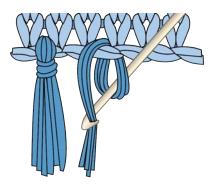

## Fringe

Cut lengths of yarn 14" [35.5 cm] long. Taking 3 strands of same shade tog, fold in half and knot into fringe evenly across top and bottom of Blanket, matching fringe to Vertical Stripe Panel shades. Trim fringe to 6½" [16.5 cm].