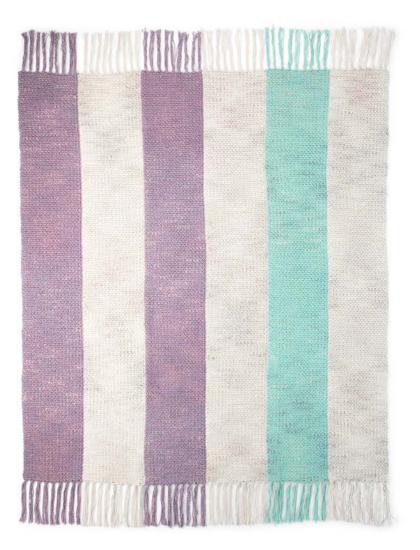

# Vertical Stripe Panels

(make 3 in A, 2 in B and 1 in C)

Chain (Ch) 36.

**1st row:** (RS). 1 single crochet (sc) in 2nd ch from hook. \*Ch 1. Skip next ch. 1 sc in next ch. Rep from \* to end of chain. Turn. 35 stitches (sts).

Rep last 2 rows for pattern (pat) until work from beg measures 60" [152.5 cm]. Fasten off.

#### **Assembly**

Sew Vertical Stripe Panels together (tog) as shown in Assembly Diagram.