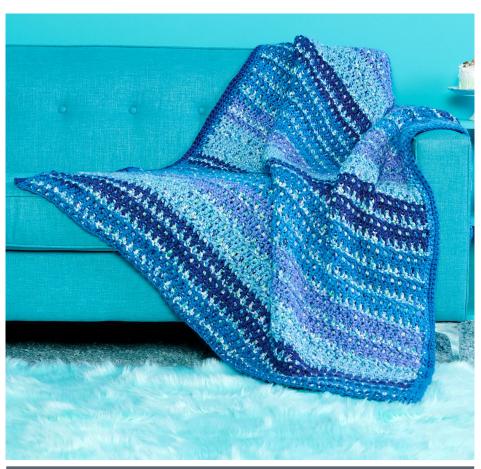

**CARON** 

**WOVEN LOOK CROCHET BLANKET** 

CAC0502-033472M | July 5, 2022

### **MEASUREMENTS**

Approx 54" x 62" [137 x 157.5 cm].