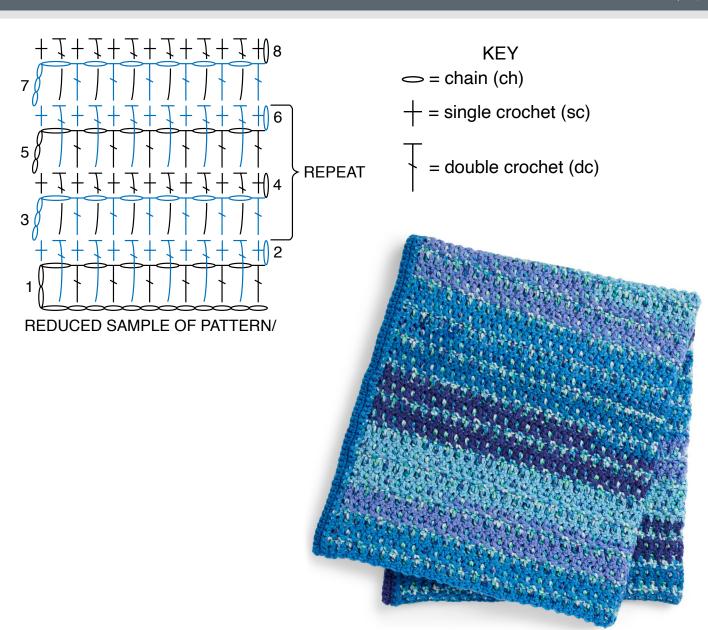

# **INSTRUCTIONS**

Note: When changing colors, do not break yarn. Carry yarn not in use loosely up side of work.

With A, ch 109. See diagram on page 2.

1st row: (WS). 1 dc in 5th ch from hook (counts as 1 dc. Ch 1). \*Ch 1. Skip next ch. 1 dc in next ch. Rep from \* to end of chain. Do not fasten off A. Join B at end of row. Turn.

2nd row: With B, ch 1. 1 sc in first dc. \*Working in front of ch-1 sp, 1 dc in skipped ch from previous row. 1 sc in next dc. Rep from \* to end of row, working last sc in 3rd ch of previous row. Turn.

3rd row: Ch 4 (counts as 1 dc. Ch 1). Skip first dc. \*1 dc in next sc. Ch 1. Skip next dc. Rep from \* to last sc. 1 dc in last sc. Drop B. Join A. Turn.

4th row: With A, ch 1. 1 sc in first dc. \*Working behind ch-1 sp, 1 dc in skipped dc from 2 rows below. 1 sc in next dc. Rep from \* to last dc. 1 sc in 3rd ch of turning ch. Turn.

5th row: Ch 4 (counts as 1 dc. Ch 1). \*Skip next dc. 1 dc in next sc. Ch 1. Rep from \* to last dc. 1 dc in last dc. Drop A. Join B. Turn.

CARON V

**WOVEN LOOK CROCHET BLANKET** 

**CAC0502-033472M** | July 5, 2022

**6th row:** With B, ch 1. 1 sc in first dc. \*Working in front of ch-1 sp, 1 dc in skipped st from 2 rows below. 1 sc in next dc. Rep from \* end of row, working last sc in 3rd ch of turning ch. Turn.

Rep 3rd to 6th rows to form pat until Blanket measures approx 62" [157.5 cm], ending on a 4th or 6th row of pat. Fasten off.