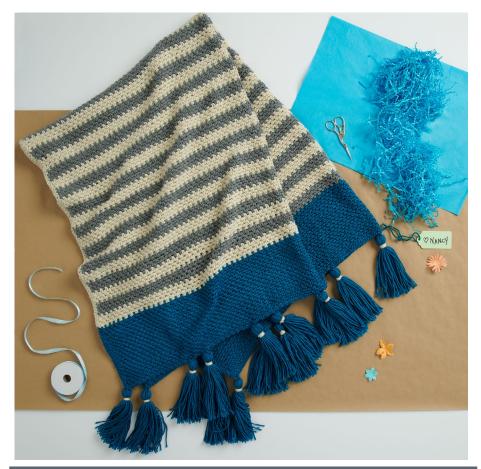

### S)

BLANKET With C, ch 168.

**1st row:** (RS). 1 sc in 2nd ch from hook. \*Ch 1. Skip next ch. 1 sc in next ch. Rep from \* to end of chain. Turn. 167 sts (sc and ch-1 sp).

**2nd row:** Ch 1. 1 sc in first sc. \*1 sc in next ch-1 sp. Ch 1. Skip next sc. Rep from \* to lasc ch-1 sp and sc. 1 sc in next ch-1 sp. 1 sc in last sc. Turn.

**3rd row:** Ch 1. \*Ch 1. Skip next sc. 1 sc in next ch-1 sp. Rep from \* to last 2 sc. Ch 1. Skip next sc. 1 sc in last sc.

Rep last 2 rows for Moss St Pat until work from beg measures 6" [15 cm], ending on a 2nd row. Fasten off C.

#### CARON **CROCHET STRIPE BORDER THROW**

**CAC0502-033211M** | June 2, 2022

With RS facing, join A with sl st to first sc. Cont in Moss St Pat, AT SAME TIME, proceed in Stripe Pat until work from beg measures approx 52" [132 cm], ending with 4 rows of A. Fasten off A.

With RS facing, join C with sl st to first sc. With C, work in Moss St Pat for further 6" [15 cm]. Fasten off.

Tassels (make 18): Wrap C around a 7" [18 cm] piece of cardboard 30 times. Tie securely at one end. Cut across other end. Wrap A 6 times around tassel 1<sup>1</sup>/<sub>2</sub>" [4 cm] from tied end and fasten securely. Attach Tassel at each corner of Blanket. Attach 7 Tassels evenly spaced across short edges of Blanket.