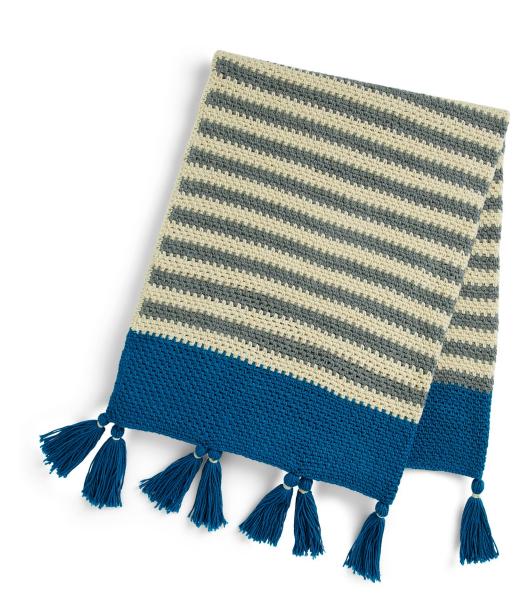

### S)

BLANKET With C, ch 168.

**1st row:** (RS). 1 sc in 2nd ch from hook. \*Ch 1. Skip next ch. 1 sc in next ch. Rep from \* to end of chain. Turn. 167 sts (sc and ch-1 sp).

**2nd row:** Ch 1. 1 sc in first sc. \*1 sc in next ch-1 sp. Ch 1. Skip next sc. Rep from \* to lasc ch-1 sp and sc. 1 sc in next ch-1 sp. 1 sc in last sc. Turn.

**3rd row:** Ch 1. \*Ch 1. Skip next sc. 1 sc in next ch-1 sp. Rep from \* to last 2 sc. Ch 1. Skip next sc. 1 sc in last sc.

Rep last 2 rows for Moss St Pat until work from beg measures 6" [15 cm], ending on a 2nd row. Fasten off C.

#### CARON **CROCHET STRIPE BORDER THROW**

**CAC0502-033211M** | June 2, 2022

With RS facing, join A with sl st to first sc. Cont in Moss St Pat, AT SAME TIME, proceed in Stripe Pat until work from beg measures approx 52" [132 cm], ending with 4 rows of A. Fasten off A.

With RS facing, join C with sl st to first sc. With C, work in Moss St Pat for further 6" [15 cm]. Fasten off.

Tassels (make 18): Wrap C around a 7" [18 cm] piece of cardboard 30 times. Tie securely at one end. Cut across other end. Wrap A 6 times around tassel 1<sup>1</sup>/<sub>2</sub>" [4 cm] from tied end and fasten securely. Attach Tassel at each corner of Blanket. Attach 7 Tassels evenly spaced across short edges of Blanket.