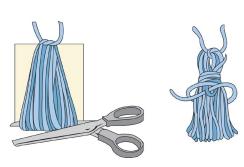

With RS facing, join C with sl st to first sc. With C, work in Moss St Pat for further 6" [15 cm]. Fasten off.

Tassels (make 18): Wrap C around a 7" [18 cm] piece of cardboard 30 times. Tie securely at one end. Cut across other end. Wrap A 6 times around tassel 1<sup>1</sup>/<sub>2</sub>" [4 cm] from tied end and fasten securely. Attach Tassel at each corner of Blanket. Attach 7 Tassels evenly spaced across short edges of Blanket.