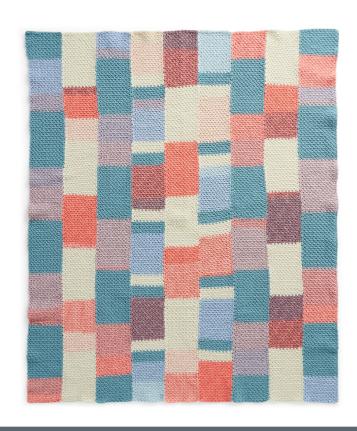

#### **MEASUREMENTS**

Approx 49" x 56" [124.5 x 142 cm].

#### **FINISHING**

Using mattress st, sew Panels tog as shown in diagram on page 3.

MATTRESS ST