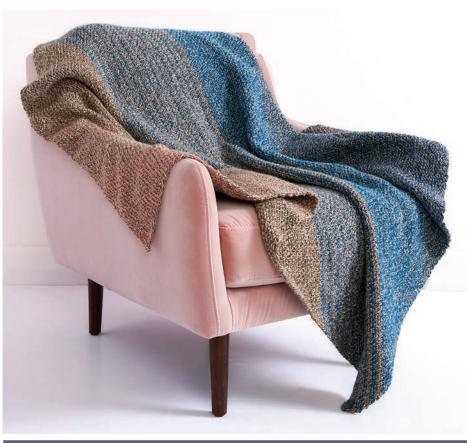

**CARON**<sup>®</sup>

MARLED CROCHET MOSS STITCH STRIPES BLANKET

**CAC0502-031917M** | September 29, 2021

## **MEASUREMENTS**

Approx 48" x 58" [122 x 147.5 cm].

## **Notes:**

- Blanket is worked diagonally from corner-to-corner.
- To change color, work to last loops on hook, yoh with new color. Pull through loops on hook to complete st and proceed in new color.
- Carry colors up side of work when stripe colors are repeated.

#### **BLANKET**

**Inc Section:** 

With A, ch 3.

**1st row:** (RS). 1 sc in 3rd ch from hook (counts as 1 sc. Ch 1. 1 sc). Turn.

**2nd row:** Ch 3. Skip first sc. (1 sc. Ch 1. 1 sc) in ch-1 sp. Turn.

**3rd row:** Ch 3. Skip first sc. 1 sc in next ch-1 sp. Ch 1. (1 sc. Ch 1. 1 sc) in last ch-3 sp. Turn.