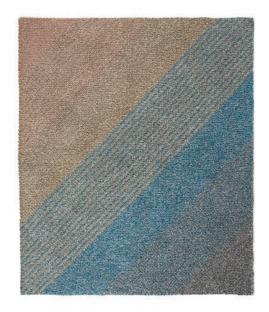

**CARON**<sup>®</sup>

MARLED CROCHET MOSS STITCH STRIPES BLANKET

**CAC0502-031917M** | September 29, 2021

## **MEASUREMENTS**

Approx 48" x 58" [122 x 147.5 cm].

## **Notes:**

- Blanket is worked diagonally from corner-to-corner.
- To change color, work to last loops on hook, yoh with new color. Pull through loops on hook to complete st and proceed in new color.
- Carry colors up side of work when stripe colors are repeated.