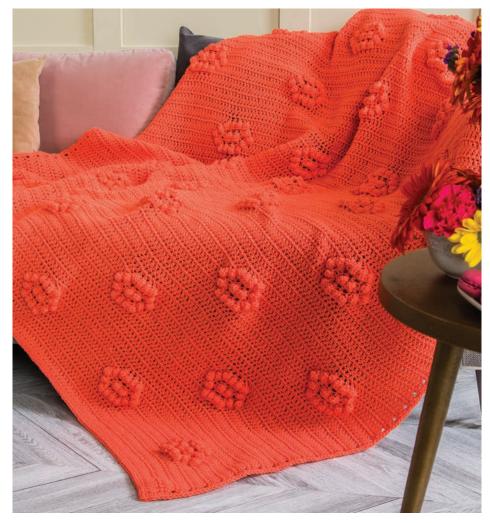

# **CARON**<sup>®</sup> POPCORN BLOOMS CROCHET BLANKET

SHOP KIT

#### MATERIALS

Caron® One Pound™ (16 oz/454g; 812 yds/742 m)Living Coral (02003)4 ballsSize U.S. H/8 (5 mm) crochet hook or size needed to obtain gauge.

Approx 50½" x 65½" [128.5 x 166.5 cm].

## GAUGE

12 dc x 7 rows = 4" [10 cm].