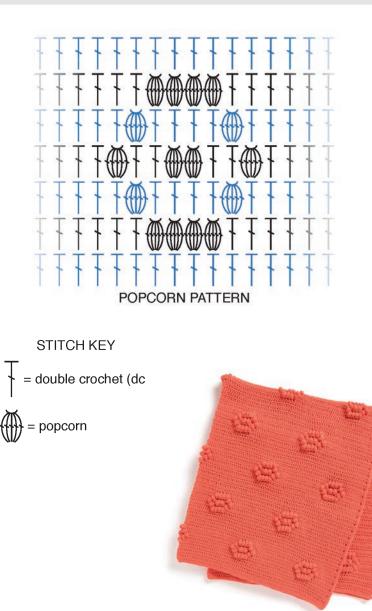

#### ABBREVIATIONS

- Approx = Approximately Beg = Beginning Ch = Chain(s) Dc = Double crochet Popcorn = Work 5 dc into same stitch or space. Drop loop from hook. Insert hook from front to back into first dc of 5-dc group. Pull dropped loop through st. Ch 1 to secure popcorn.
- **MEASUREMENTS**

#### Notes:

- Ch 3 at beg of row counts as dc throughout.
- Push Popcorn sts worked on WS to RS.

Ch 152. See diagram on page 2. **1st row:** (WS). 1 dc in 4th ch from hook (counts as 2 dc). 1 dc in each ch to end of chain. Turn. 150 dc. Rep = Repeat
Rnd = Round
RS = Right side
Sc = Single crochet
Sl st = Slip stitch
Sp(s) = Space(s)
St(s) = Stitch(es)
WS = Wrong side

**2nd to 6th rows:** Ch 3. 1 dc in each dc to end of row. Turn.

**7th row:** Ch 3. 1 dc in each of next 12 sts. \*Popcorn in each of next 4 sts. 1 dc in each of next 26 sts. Rep from \* to last 17 sts. Popcorn in each of next 4 sts. 1 dc in each of last 13 sts. Turn.

**8th row:** Ch 3. 1 dc in each of next 11 sts. \*Popcorn in next st. 1 dc in each of next 4 sts. Popcorn in next st. 1 dc in each of next 24 sts. Rep from \* to last 18 sts. Popcorn in next st. 1 dc in each of next 4 sts. Popcorn in next st. 1 dc in each of last 12 sts. Turn.