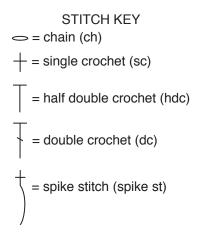

RS = Right side
Sc = Single crochet
Spike St = Insert hook in row
indicated and draw up a long
loop. Yoh and draw through both
loops on hook.
St(s) = Stitch(es)
Yoh = Yarn over hook

Ch 112 (multiple of 10 ch + 2). See diagram on page 2.

**Foundation row:** (RS). 1 sc in 2nd ch from hook. 1 sc in each ch to end of chain. Turn. 111 sc.

**1st and 2nd rows:** Ch 1. 1 sc in first st. \*1 sc in next st. 1 hdc in next st. 1 dc in each of next 5 sts. 1 hdc in next st. 1 sc in next st.\*\* Ch 1. Skip next st. Rep from \* 9 times more, then from \* to \*\* once. 1 sc in last st. Turn.

**3rd row:** Ch 1. 1 sc in each of first 10 sts. \*Spike st in next sc 3 rows below. 1 sc in each of next 9 sts. Rep from \* to last st. 1 sc in last st. Turn.

spark your inspiration!