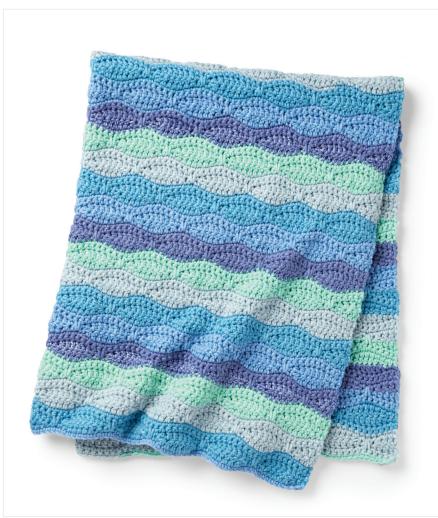

## **CARON**® BLUE WAVES CROCHET BLANKET

SHOP KIT

### **ABBREVIATIONS**

Approx = Approximately
Beg = Beginning
Ch = Chain(s)
Cont = Continue(ity)
Dc = Double crochet
Hdc = Half double crochet
Pat = Pattern
Rep = Repeat

MEASUREMENTS

Approx 49" x 60" [124.5 x 152.5 cm].

#### **GAUGES**

8 sc and 9 rows = 4" [10 cm]. 9 sts and 9 rows = 4" [10 cm] in pat.

#### Notes

- To maintain consistent color changes, join new ball of yarn to match last color change of previous ball. This will help to ensure stripe repeat will match as closely as possible.
- Ch 3 at beg of row counts as dc.

RS = Right side
Sc = Single crochet
Spike St = Insert hook in row
indicated and draw up a long
loop. Yoh and draw through both
loops on hook.
St(s) = Stitch(es)
Yoh = Yarn over hook

Ch 112 (multiple of 10 ch + 2). See diagram on page 2.

**Foundation row:** (RS). 1 sc in 2nd ch from hook. 1 sc in each ch to end of chain. Turn. 111 sc.

**1st and 2nd rows:** Ch 1. 1 sc in first st. \*1 sc in next st. 1 hdc in next st. 1 dc in each of next 5 sts. 1 hdc in next st. 1 sc in next st.\*\* Ch 1. Skip next st. Rep from \* 9 times more, then from \* to \*\* once. 1 sc in last st. Turn.

**3rd row:** Ch 1. 1 sc in each of first 10 sts. \*Spike st in next sc 3 rows below. 1 sc in each of next 9 sts. Rep from \* to last st. 1 sc in last st. Turn.

spark your inspiration!

# **CARON**<sup>®</sup> BLUE WAVES CROCHET BLANKET

**4th row:** Ch 1. 1 sc in each st across. Turn.

**5th and 6th rows:** Ch 3. 1 dc in each of next 2 sts. \*1 hdc in next st. 1 sc in next st. Ch 1. Skip next st. 1 sc in next st. 1 hdc in next st.\*\* 1 dc in each of next 5 sts. Rep from \* 9 times more, then from \* to \*\* once. 1 dc in each of next 3 sts. Turn.

**7th row:** Ch 1. 1 sc in each of first 5 sts. \*Spike st in next sc 3 rows below.\*\* 1 sc in each of next 9 sts. Rep from \* 9 times more, then from \* to \*\* once. 1 sc in each of next 5 sts. Turn.

8th row: As 4th row.

Last 8 rows form pat.

Cont in pat until work from beg measures approx 60" [152.5 cm], ending on a 4th or 8th row. Fasten off.