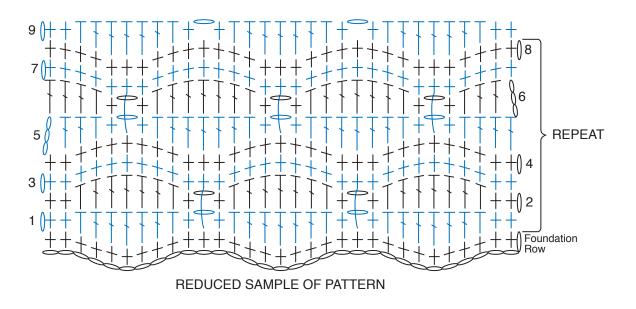

RS = Right side
Sc = Single crochet
Spike St = Insert hook in row
indicated and draw up a long
loop. Yoh and draw through both
loops on hook.
St(s) = Stitch(es)
Yoh = Yarn over hook

Ch 112 (multiple of 10 ch + 2). See diagram on page 2.

**Foundation row:** (RS). 1 sc in 2nd ch from hook. 1 sc in each ch to end of chain. Turn. 111 sc.

**1st and 2nd rows:** Ch 1. 1 sc in first st. \*1 sc in next st. 1 hdc in next st. 1 dc in each of next 5 sts. 1 hdc in next st. 1 sc in next st.\*\* Ch 1. Skip next st. Rep from \* 9 times more, then from \* to \*\* once. 1 sc in last st. Turn.

**3rd row:** Ch 1. 1 sc in each of first 10 sts. \*Spike st in next sc 3 rows below. 1 sc in each of next 9 sts. Rep from \* to last st. 1 sc in last st. Turn.

spark your inspiration!

# **CARON**<sup>®</sup> BLUE WAVES CROCHET BLANKET

**4th row:** Ch 1. 1 sc in each st across. Turn.

**5th and 6th rows:** Ch 3. 1 dc in each of next 2 sts. \*1 hdc in next st. 1 sc in next st. Ch 1. Skip next st. 1 sc in next st. 1 hdc in next st.\*\* 1 dc in each of next 5 sts. Rep from \* 9 times more, then from \* to \*\* once. 1 dc in each of next 3 sts. Turn.

**7th row:** Ch 1. 1 sc in each of first 5 sts. \*Spike st in next sc 3 rows below.\*\* 1 sc in each of next 9 sts. Rep from \* 9 times more, then from \* to \*\* once. 1 sc in each of next 5 sts. Turn.

8th row: As 4th row.

Last 8 rows form pat.

Cont in pat until work from beg measures approx 60" [152.5 cm], ending on a 4th or 8th row. Fasten off.