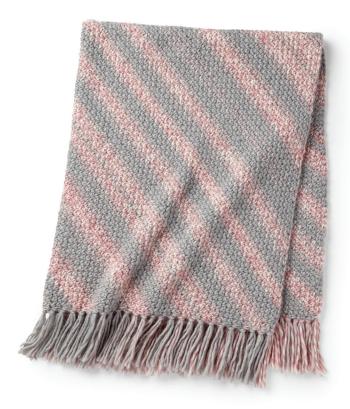

# **MEASUREMENTS**

Approx 48" x 58" [122 x 147.5 cm], excluding fringe.

## **Fringe**

Cut lengths of yarn 12" [30.5 cm] long. Taking 2 strands tog, knot into fringe in every row along top and bottom edges of Blanket. Trim fringe evenly.