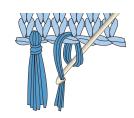

## **Fringe**

Cut lengths of yarn 12" [30.5 cm] long. Taking 2 strands tog, knot into fringe in every row along top and bottom edges of Blanket. Trim fringe evenly.