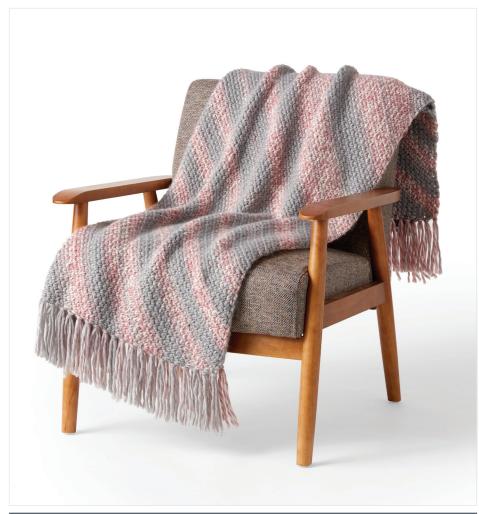

# **MEASUREMENTS**

Approx 48" x 58" [122 x 147.5 cm], excluding fringe.

## **Fringe**

Cut lengths of yarn 12" [30.5 cm] long. Taking 2 strands tog, knot into fringe in every row along top and bottom edges of Blanket. Trim fringe evenly.