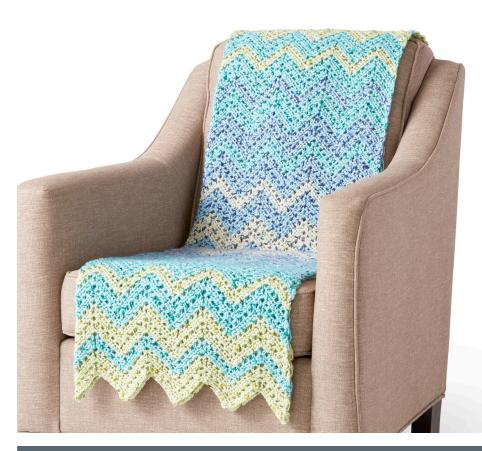

#### **FADING COLORS ZIG ZAG CROCHET AFGHAN**

#### **MEASUREMENTS**

Approx 44 x 52" [112 x 132 cm]

#### **Stripe Pat**

C - 2 rows, B - 4 rows, C - 4 rows, B - 2 rows, C - 4 rows, D - 2 rows, C - 4 rows, D - 4 rows, C - 2 rows, D - 4 rows, C - 4 rows, D - 2 rows, C - 4 rows, B - 2 rows, C - 4 rows, B - 4 rows, C - 2 rows, B - 4 rows, A - 2 rows, B - 4 rows, A - 4 rows, B - 2 rows, A - 4 rows.