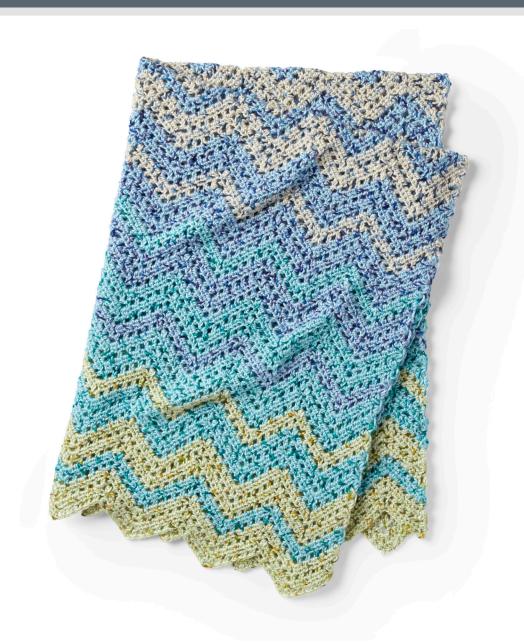

#### **FADING COLORS ZIG ZAG CROCHET AFGHAN**

#### **MEASUREMENTS**

Approx 44 x 52" [112 x 132 cm]

#### **Stripe Pat**

C - 2 rows, B - 4 rows, C - 4 rows, B - 2 rows, C - 4 rows, D - 2 rows, C - 4 rows, D - 4 rows, C - 2 rows, D - 4 rows, C - 4 rows, D - 2 rows, C - 4 rows, B - 2 rows, C - 4 rows, B - 4 rows, C - 2 rows, B - 4 rows, A - 2 rows, B - 4 rows, A - 4 rows, B - 2 rows, A - 4 rows.