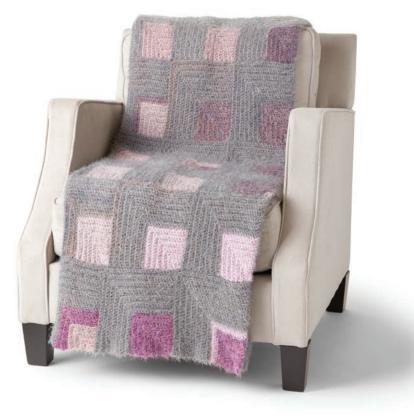

#### MATERIALS

Caron® Latte Cakes™ (8.8 oz/250 g; 530 yds/485 m)Contrast A Elderberry (22030)2 ballsContrast B Gray Velvet (22024)5 balls

Size U.S. K/10 $\frac{1}{2}$  (6.5 mm) crochet hook or size needed to obtain gauge.

#### **MEASUREMENTS**

Approx 56" x 64" [142 x 162.5 cm]

#### **INSTRUCTIONS**

SQUARE (make 56) Stripe Pat With A, 13 rows. With B, 13 rows. These 26 rows complete Stripe Pat.

With A, ch 2.

**1st row:** (RS). 3 sc in 2nd ch from hook. Turn.

**2nd row:** Ch 1. 1 scbl in first sc. 3 scbl in next sc. 1 scbl in last sc. Turn. 5 sc.

### FINISHING

Join Squares into 7 Strips, having 8 Squares in each Strip. Join Strips tog.