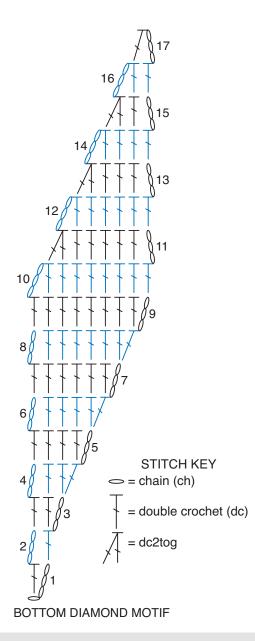

**Bottom Diamond Motif** (make 1 each with C, D, E, and F) See diagram on page 3. \*\*\*Ch 4.

1st row: (RS). 1 dc in 4th ch from hook – counts as 2 dc. Turn.

**2nd row:** Ch 3 (counts as dc **Corner Motif** (make 1 each in A throughout). 1 dc in next dc. 2 dc. Turn.

3 dc. Turn.

**3rd row:** Beg inc. 1 dc in each of **4th row:** Ch 3. Skip first dc. 1 dc in each dc to last dc. 2 dc in last dc.

> **5th row:** Beg inc. 1 dc in each dc to end of row, 5 dc, Turn.

Rep last 2 rows twice more. 9 dc.\*\*\*

\*\*\*\*Dec as follows:

Next row: (WS). Beg dec. 1 dc in each dc to end of row. 8 dc. Turn.

**Next row:** Ch 3. 1 dc in each dc to last 2 dc. Dc2tog. 7 dc. Turn.

Rep last 2 rows twice more.

**Next row:** Beg dec. 1 dc in next dc. to first sc. 2 dc. Turn.

Next row: Dc2tog. Fasten off.\*\*\*\*

(make 4)

With B, work from \*\*\* to \*\*\* as given for Bottom Diamond Motif. Break B, join A.

With A, work from \*\*\*\* to \*\*\*\* as given for Bottom Diamond Motif.

and G)

Work from \*\*\* to \*\*\* as given for **3rd row:** Beg inc. 1 dc in next dc. Bottom Diamond Motif. Fasten off. Note RS and WS will be reversed for assembly.