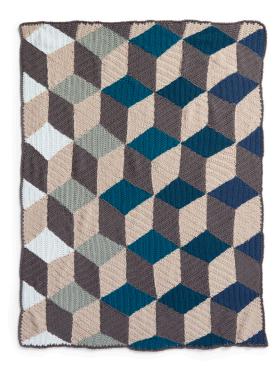

**CARON**°

**ILLUSION INFUSION CROCHET BLANKET | CROCHET** 

#### **MEASUREMENTS**

Approx 50 x 60" [127 x 152.5 cm].

#### **Diamond Motif**

Make 27 with A.

Make 27 with B.

Make 3 with C.

Make 6 with D.

Make 6 with E.

Make 6 with F.

Make 3 with G.

## **Finishing**

Sew Motifs tog as seen in assembly diagram on page 3, using a flat seam.