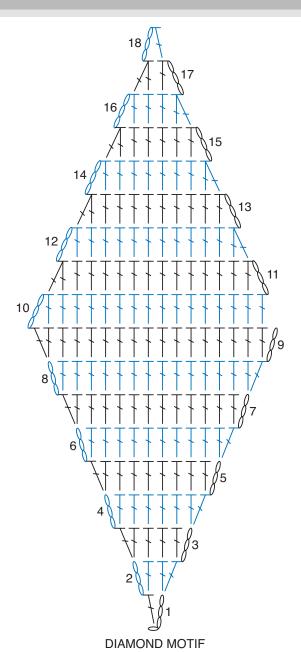

#### **Diamond Motif**

Make 27 with A.

Make 27 with B.

Make 3 with C.

Make 6 with D.

Make 6 with E.

Make 6 with F.

Make 3 with G.

#### **CARON**<sup>®</sup> **ILLUSION INFUSION CROCHET BLANKET** | CROCHET

\*\*Ch 4. See diagram on page 3. 1st row: (RS). 1 dc in 4th ch from hook – counts as 2 dc. 2 dc. Turn. **2nd row:** Beg inc. 2 dc in next dc. 4 dc. Turn.

next 2 dc. 2 dc in last dc. 6 dc. Turn. **4th row:** Beg inc. 1 dc in each dc 4 dc. Turn. to last dc. 2 dc in last dc. 8 dc. Turn. Rep last row 5 times more. 18 dc.\*\*

Dec as follows:

**Next row:** (WS). Beg dec. 1 dc in each dc to last 2 dc. Dc2tog. 16 dc. Turn.

Rep last row 6 times more. 4 dc.

**Next row:** Beg dec. Dc2tog. 2 dc. Turn.

**Next row:** Beg dec. 1 dc. Fasten off.

**Side Triangle Motif** (make 3 each **Two Color Top Triangle Motif** with C and G)

Work from \*\* to \*\* as given for Diamond Motif. Fasten off.