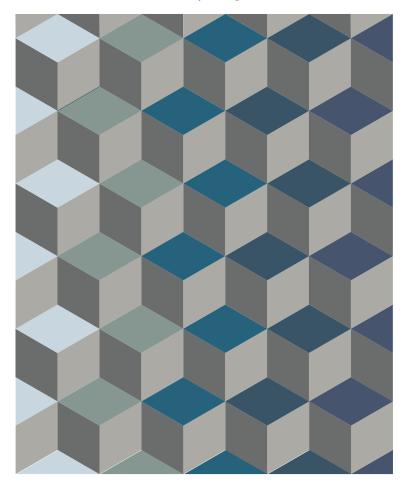

\*\* to \*\*\* as given for Bottom Diamond Motif. Break B, join A.

With A, work from \*\*\*\* to \*\*\*\* as given for Bottom Diamond Motif.

and G)

Work from \*\*\* to \*\*\* as given for **3rd row:** Beg inc. 1 dc in next dc. Bottom Diamond Motif. Fasten off. Note RS and WS will be reversed for assembly.

## **Finishing**

Sew Motifs tog as seen in assembly diagram on page 3, using a flat seam.

#### **Border**

With RS facing, join B with sl st to any corner.

1st rnd: Ch 1. Work 1 rnd of sc evenly around Blanket, having 3 sc in each corner. Join with sl st

2nd rnd: Ch 1. Working from left to right instead of right to left as usual, work 1 reverse sc in each sc around. Join with sl st to first st.









# CARON

ILLUSION INFUSION CROCHET BLANKET | CROCHET

# **Assembly Diagram**