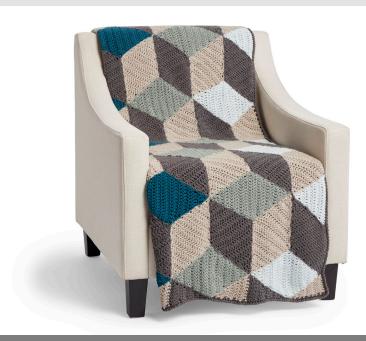

**CARON**°

**ILLUSION INFUSION CROCHET BLANKET | CROCHET** 



# **MATERIALS**

**Caron® x Pantone™** (3.5 oz /100 g; 127 yds/116 m)

Contrast A Mushroom Greige (01002)

Contrast B Dane Gray (01003)

Contrast C, D, E, F and G (see below) Blueberry (01009) 6 braids

Size U.S.  $K/10\frac{1}{2}$  (6.5 mm) crochet hook or size needed to obtain gauge.

Contrast A

A - 16-0906

Contrast B

B - 18-0000

Contrast C, D, E, F and G

C - 13-4103 D - 16-5806 E - 19-4340 F - 19-4324 G - 19-4026

CROCHET I SKILL LEVEL: EASY

#### **ABBREVIATIONS**

**Approx** = Approximately

**Beg** = Beginning

**Beg dec** = Ch 3. Skip first dc. 1 dc

in next dc – counts as 1 dc

**Beg inc** =  $Ch_3$ . 1 dc in first dc -

counts as 2 dc

Ch = Chain(s)

**Cont** = Continue(ity)

**Dc** = Double crochet

**Dc2tog** = (Yoh and draw up a loop in next stitch. Yoh and draw through