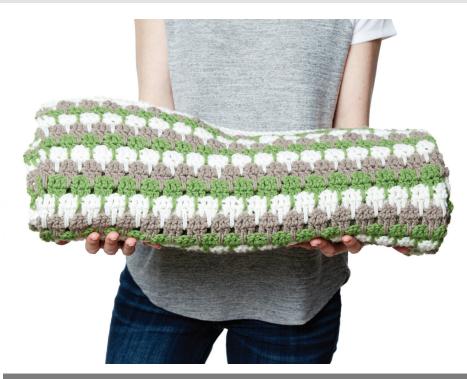

# CARON

**CROCHET LARKSFOOT AFGHAN | CROCHET** 

#### **MEASUREMENTS**

Approx 48" x 60" [122 x 152.5 cm].

## **Stripe Pat**

With MC, work 2 rows. With A, work 2 rows. With B, work 2 rows. These 6 rows form Stripe Pat.

With MC, ch 145. Mark every 25th ch for easier counting.

1st row: 1 dc in 4th ch from hook (counts as 2 dc). 1 dc in next ch. \*Ch 1. Skip next ch. 1 dc in each of next 3 ch. Rep from \* to end of chain. Turn.