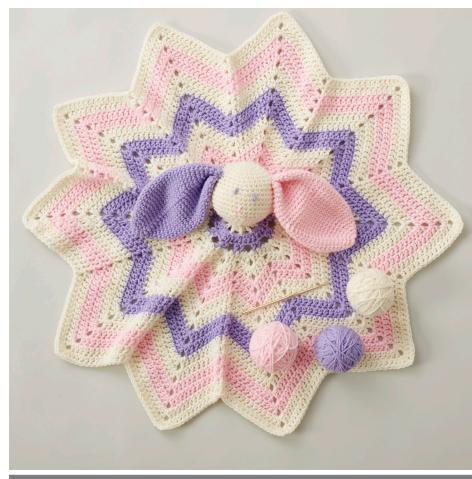

#### **MEASUREMENTS**

**Blanket:** Approx 24" [61 cm] diameter between outer points. **Bunny's head:** Approx 3<sup>1</sup>/<sub>2</sub>" [9 cm] diameter.

#### FINISHING

Stuff Head. Attach to center of Blanket. Pinch bottom of Ears in half and sew to Head. With A, using French knots, embroider eyes. With B, embroider muzzle.