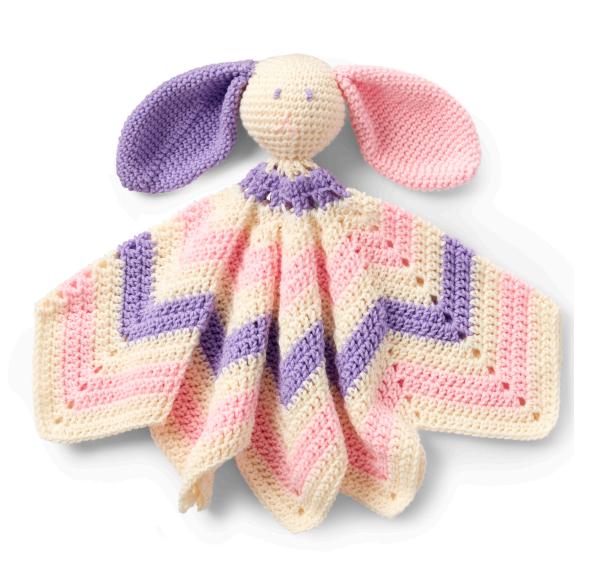

#### **MEASUREMENTS**

**Blanket:** Approx 24" [61 cm] diameter between outer points. **Bunny's head:** Approx 3<sup>1</sup>/<sub>2</sub>" [9 cm] diameter.

#### FINISHING

Stuff Head. Attach to center of Blanket. Pinch bottom of Ears in half and sew to Head. With A, using French knots, embroider eyes. With B, embroider muzzle.