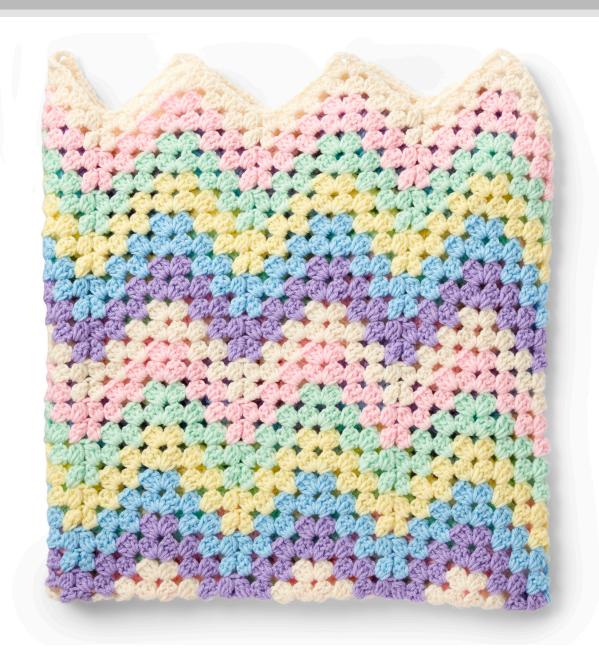

# CARON

**RAINBOW CROCHET BLANKET | CROCHET** 

#### **MATERIALS**

**Caron® Kindness™** (7 oz/198 g; 345 yds/315 m) Contrast A Ray Yellow (53014) 1 ball Contrast B Seafoam (53004) 1 ball Contrast C Orchid (53006) 1 ball Contrast D Skyway (53002) 1 ball Contrast E Candy Pink (53003) 1 ball **Contrast F** Soft White (53001) 1 ball

#### **MEASUREMENTS**

Approx 40" x 42" [101.5 x 107 cm].

### **GAUGE**

1 pat rep (23 sts) =  $6\frac{3}{4}$ " [17 cm]; 5 rows = 4'' [10 cm].

## **INSTRUCTIONS**

**Stripe Pattern:** Work 2 rows each of Ripple Pat in C, D, A, B, E and F. These 12 rows form Stripe Pat.

With F, ch 141.

1st row: (RS). 3 dc in 6th ch from hook. (Ch 1. Skip next 2 ch. 3 dc in next ch) twice. Ch 1. Skip next 2 ch. (3 dc. Ch 3. 3 dc) in next ch. \*(Ch 1. Skip next 2 ch. 3 dc in next ch) twice. Ch 1. Skip next 2 ch. (Yoh and draw up a loop. Yoh and draw through 2 loops on hook) 3 times in next ch. Yoh and draw through all 4 loops on hook – cluster made. Skip next 4 ch. Cluster in next ch. (Ch 1. Skip next 2 ch. 3 dc in next ch) twice. Ch 1. Skip next 2 ch. (3 dc. Ch 3. 3 dc) in next ch. Rep from \* to last 11 ch. (Ch 1. Skip next 2 ch. 3 dc in next ch) 3 times. Ch 1. Skip next ch. 1 dc in last ch. Turn.