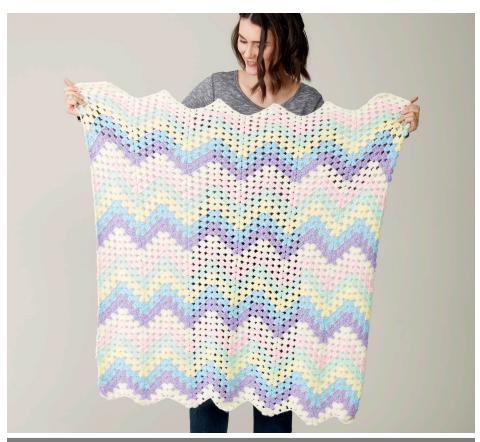

# CARON

**RAINBOW CROCHET BLANKET | CROCHET** 

#### **MEASUREMENTS**

Approx 40" x 42" [101.5 x 107 cm].