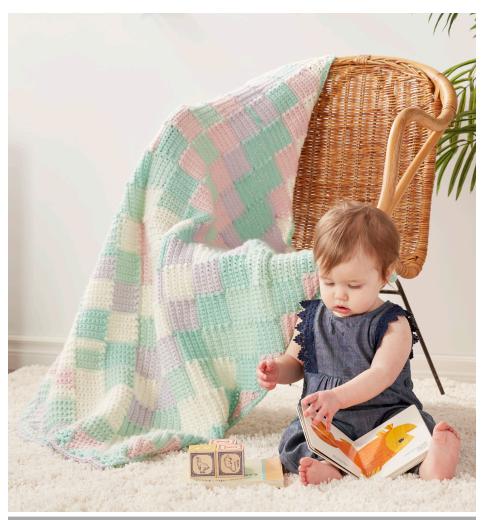

# CARON

## **ENTRELAC CROCHET BABY BLANKET | CROCHET**



### **MATERIALS**

**Caron® Baby Cakes™** (3.5 oz/100 g; 231 yds/211 m) Spring Pansy (50015) 6 balls

Size U.S. I/9 (5.5 mm) crochet hook or size needed to obtain gauge.



# CROCHET I SKILL LEVEL: INTERMEDIATE

#### **ABBREVIATIONS**

**Approx** = Approximate(ly)

Ch = Chain(s)

**Hdc** = Half double crochet

**Rep** = Repeat

Rnd = Round

**RS** = Right side

**Sc** = Single crochet

Sc2tog = Draw up a loop in each of next 2 sc. Yoh and draw through all 3 loops on hook

**SI st** = Slip stitch

Sp(s) = Space(s)

**St(s)** = Stitch(es)

**WS** = Wrong side

**Yoh** = Yarn over hook

### **MEASUREMENT**

Approx 43" [109 cm] square.

### **GAUGE**

12 sc and 13 rows = 4'' [10 cm].

# **INSTRUCTIONS**

# **Center Block**

Ch 9. See diagram on page 3.

1st row: (RS). 1 sc in 2nd ch from hoo