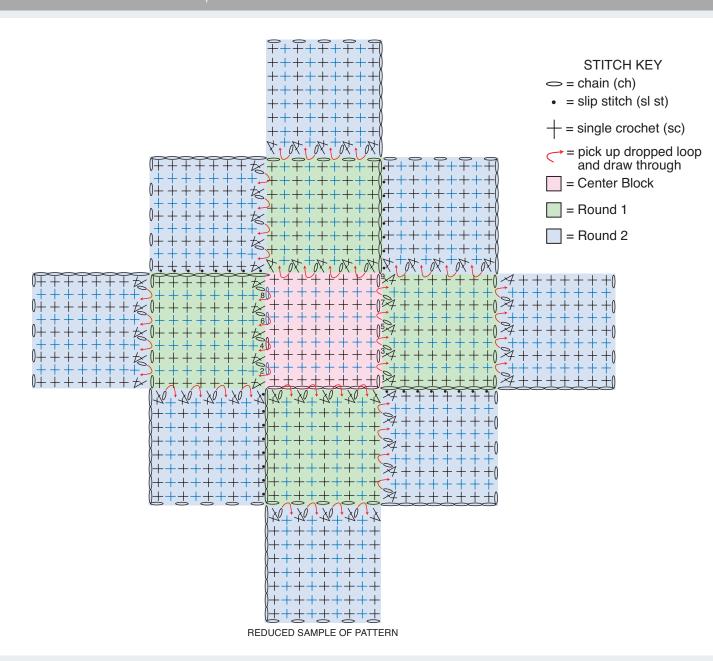

# **Center Block**

Ch 9. See diagram on page 3.

1st row: (RS). 1 sc in 2nd ch from hook and each ch to end of chain. Turn. 8 sc.

2nd row: Ch 1. 1 sc in each sc to end of row. Turn.

Rep last row 7 times more. Do not turn at end of last row.

# **ROUND 1 (4 blocks)** First Block

Ch 9.

Working into ch 9 and across first side of Center Block, proceed as follows:

1st row: (RS), 1 sc in 2nd ch from hook and each of next 6 ch. Draw up a loop in next ch. Draw up a loop in sp at side edge of Center Block. Yoh and draw through 3 loops on hook – joining sc2tog made. Ch 1. Turn.

2nd row: Drop loop of last ch. With WS facing, reinsert hook from front to back through sp at side edge of Center Block, pick up dropped loop and draw through – joining ch to Block made. 1 sc in each of next 8 sc. Turn.

# **Fourth Block**

Ch 9.

Working into ch 9 and across fourth side of Center Block, rep 1st to 9th rows as given for First Block.

ROUND 2: (8 blocks)

First Block of Round 2

**Foundation row:** (RS). SI st in each of next 8 sts across First Block of Round 1. Ch 9. Do not turn.

Working into ch 9 and across first side of First Block of Round 1, rep 1st to 9th rows as given for Round 1 - First Block.