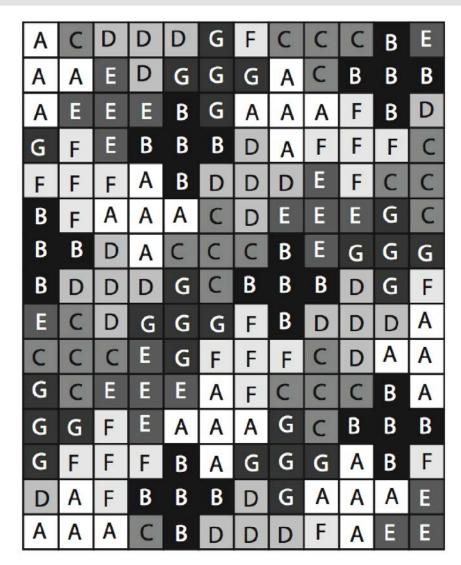

## **FINISHING**

Sew Motifs tog as shown in Diagram (see page 2).

LIFE'S A PLUS CROCHET AFGHAN

**CAC0502-006171M** | February 10, 2021

**Edging: 1st rnd:** (RS). Join B with sl st in any corner of Afghan. Ch 1. 3 sc in same sp as last sl st. Work sc evenly around outer edge, working 3 sc in each corner. Join with sl st to first sc.