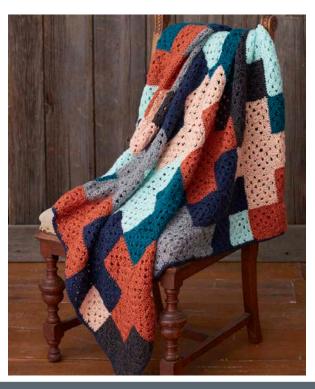

CARON<sup>®</sup> LIFE'S A PLUS C

LIFE'S A PLUS CROCHET AFGHAN

**CAC0502-006171M** | February 10, 2021

### **MEASUREMENTS**

Approx 46" x 57¼" [114.5 x 145.5 cm].

## **FINISHING**

Sew Motifs tog as shown in Diagram (see page 2).

LIFE'S A PLUS CROCHET AFGHAN

**CAC0502-006171M** | February 10, 2021

**Edging: 1st rnd:** (RS). Join B with sl st in any corner of Afghan. Ch 1. 3 sc in same sp as last sl st. Work sc evenly around outer edge, working 3 sc in each corner. Join with sl st to first sc.