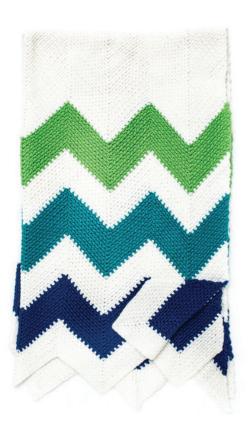

#### **CARON**<sup>®</sup> **ZIG-ZAG BLANKET** | CROCHET

#### **MATERIALS**

Caron® Simply Soft® and Caron® Simply Soft® Brites™

(170 g/6 oz; 288 m/315 yds)

Main Color (MC) White (9701) 6 balls **Contrast A** Royal Blue (9767) 2 balls Contrast B Blue Mint (9608) 2 balls 2 balls **Contrast C** Limelight (9607)

#### **MEASUREMENTS**

Approx 46" x 57" [117 x 144.5 cm].

# CARON® zig-zag blanket | CROCHET

With MC, rep last row for 3" [9 cm], ending on a WS row.
With B, rep last row for 4" [10 cm], ending on a WS row.
With MC, rep last row for 3" [9 cm], ending on a WS row.
With C, rep last row for 4" [10 cm], ending on a WS row.

With MC, rep last row for 15" [40.5 cm], ending on a WS row. With C, rep last row for 4" [10 cm], ending on a WS row.

With MC, rep last row for 3" [9 cm], ending on a WS row.

With B, rep last row for 4" [10 cm], ending on a WS row.

With MC, rep last row for 3" [9 cm], ending on a WS row.

With A, rep last row for 4" [10 cm], ending on a WS row.

With MC, rep last row for 3" [9 cm], ending on a WS row. Fasten off.

**CAC0502-004082M** | July 29, 2019 **ZIG-ZAG BLANKET | CROCHET 2 of 2**