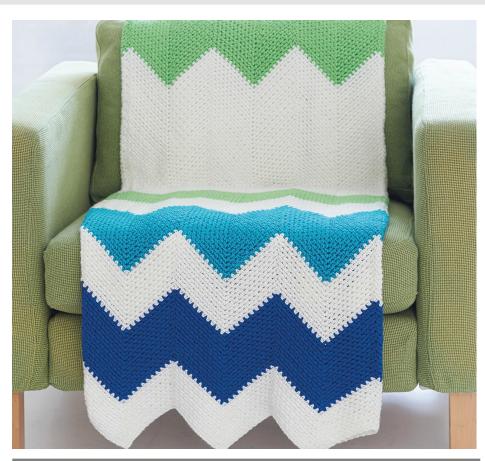

#### **CARON**<sup>®</sup> **ZIG-ZAG BLANKET** | CROCHET

#### **MATERIALS**

Caron® Simply Soft® and Caron® Simply Soft® Brites™

(170 g/6 oz; 288 m/315 yds)

Main Color (MC) White (9701) 6 balls **Contrast A** Royal Blue (9767) 2 balls Contrast B Blue Mint (9608) 2 balls 2 balls **Contrast C** Limelight (9607)

#### **MEASUREMENTS**

Approx 46" x 57" [117 x 144.5 cm].

# CARON® zig-zag blanket | CROCHET

With MC, rep last row for 3" [9 cm], ending on a WS row.
With B, rep last row for 4" [10 cm], ending on a WS row.
With MC, rep last row for 3" [9 cm], ending on a WS row.
With C, rep last row for 4" [10 cm], ending on a WS row.

With MC, rep last row for 15" [40.5 cm], ending on a WS row. With C, rep last row for 4" [10 cm], ending on a WS row.

With MC, rep last row for 3" [9 cm], ending on a WS row.

With B, rep last row for 4" [10 cm], ending on a WS row.

With MC, rep last row for 3" [9 cm], ending on a WS row.

With A, rep last row for 4" [10 cm], ending on a WS row.

With MC, rep last row for 3" [9 cm], ending on a WS row. Fasten off.

**CAC0502-004082M** | July 29, 2019 **ZIG-ZAG BLANKET | CROCHET 2 of 2**